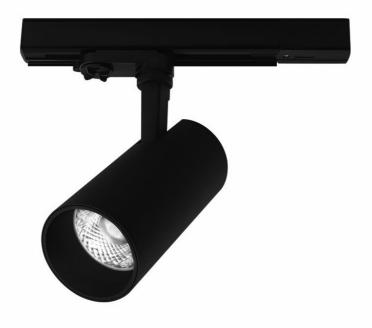

## EXPO SYSTEM LED FI 85 3100LM 24ST I KL IP20 BLACK (28W) FISH

**DETAILED CARD** 

### **CHARACTERISTICS**

High quality aluminum projector with LED COB light source. Universal application with track system. Lack of ultraviolet emission or infrared radiation, high color rendering index, high luminous efficacy and durability. Immediate ignition without flicker makes it the best replacement for metal halide or halogen sources projectors.

### **TECHNICAL PARAMETERS TABLE**

| Light source:                     | LED module |
|-----------------------------------|------------|
| Nominal power [W]:                | 28         |
| Rated power of the luminaire [W]: | 29         |
| Supply voltage [V]:               | 220-240    |
| Frequency [Hz]:                   | 50 - 60    |
| Luminous flux [lm]:               | 3100       |
| Luminous efficacy [lm/W]:         | 107        |
| Energy efficiency class:          | E          |
| Electrical protection class:      | 1          |
| Beam angle [°]:                   | 24         |
| Diffuser material:                | PMMA       |
| Diffuser type:                    | lens       |
| Material of the body:             | aluminium  |
| Colour of the body:               | black      |