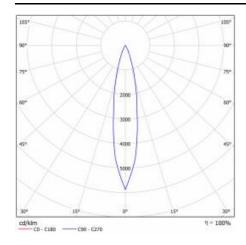

| 2                                                                                 |
| Index:                     | 253157                                                                            |
| Category type:             | spotlight                                                                         |
| Category of application:   | commercial facilities                                                             |
| Version:                   | fish and seafood                                                                  |
| Photobiological safety:    | Risk Group 1 (no photobiological<br>hazard under normal behavioral<br>limitation) |
| Manual:                    | Download PDF                                                                      |

### **LIGHT CURVES**



## EXPO SYSTEM LED FI 85 3100LM 24ST I KL IP20 BLACK (28W) FISH

**DETAILED CARD** 

### **ACCESSORIES AVAILABLE**

| index  | Name                                        |
|--------|---------------------------------------------|
| 255106 | EXPO SYSTEM LED surface mounting base black |
| 255113 | EXPO SYSTEM LED surface mounting base white |
| 255120 | EXPO SYSTEM LED honeycomb                   |



EXPO SYSTEM LED surface mounting base black (255106)



EXPO SYSTEM LED surface mounting base white (255113)



EXPO SYSTEM LED honeycomb (255120)

Card creation date: 10 January 2025