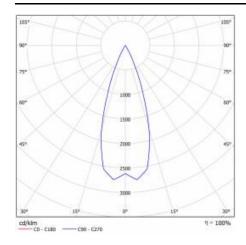

|  |
| Index:                     | 253232                                                                            |  |
| Category type:             | spotlight                                                                         |  |
| Category of application:   | commercial facilities                                                             |  |
| Version:                   | fashion                                                                           |  |
| Photobiological safety:    | Risk Group 1 (no photobiological<br>hazard under normal behavioral<br>limitation) |  |
| Manual:                    | Download PDF                                                                      |  |

## **LIGHT CURVES**



# EXPO SYSTEM LED FI 85 2850LM 36ST I KL IP20 BLACK (28W) FASHION

**DETAILED CARD** 

### **ACCESSORIES AVAILABLE**

| index  | Name                                        |
|--------|---------------------------------------------|
| 255106 | EXPO SYSTEM LED surface mounting base black |
| 255113 | EXPO SYSTEM LED surface mounting base white |
| 255120 | EXPO SYSTEM LED honeycomb                   |



EXPO SYSTEM LED surface mounting base black (255106)



EXPO SYSTEM LED surface mounting base white (255113)



EXPO SYSTEM LED honeycomb (255120)

Card creation date: 10 January 2025

The company reserves the right to make design changes or upgrades in the presented product. Product data sheet does not constitute an offer. \* Parameter tolerance is +/- 10%