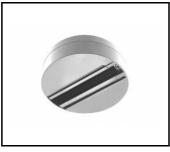

# EXPO SYSTEM LED FI 85 2850LM 36ST I KL IP20 BLACK (28W) FASHION

**DETAILED CARD** 

### **TECHNICAL PARAMETERS**

Index: 253232

Ingress protection: IP20

Nominal power [W]: 28

Luminous flux [lm]\*: 2850

Colour rendering index: 90

Energy efficiency class:

Material of the body: aluminium

Diffuser material: PMMA

Diffuser type: lens

**Mounting version:** track, surface

### **TECHNICAL PARAMETERS TABLE**

| Light source:                     | LED module |
|-----------------------------------|------------|
| Nominal power [W]:                | 28         |
| Rated power of the luminaire [W]: | 29         |
| Supply voltage [V]:               | 220-240    |
| Frequency [Hz]:                   | 50 - 60    |
| Luminous flux [lm]:               | 2850       |
| Luminous efficacy [lm/W]:         | 98         |
| Energy efficiency class:          | Е          |
| Electrical protection class:      | 1          |
| Colour rendering index:           | 90         |
| Beam angle [°]:                   | 36         |
| Diffuser material:                | PMMA       |
| Diffuser type:                    | lens       |
| Material of the body:             | aluminium  |
| Colour of the body:               | black      |
|                                   |            |

| Dimensions (H/W/T/S) [mm]: | Ø85/255                                                                           |  |
|----------------------------|-----------------------------------------------------------------------------------|--|
| Ingress protection:        | IP20                                                                              |  |
| Mounting version:          | track, surface                                                                    |  |
| Working temperature [°C]:  | from -20 to +35                                                                   |  |
| Tilt angle adjustment [°]: | 355                                                                               |  |
| Net weight [kg]:           | 1.100                                                                             |  |
| CE certificate:            | 45/2020                                                                           |  |
| Warranty [years]:          | 2                                                                                 |  |
| Index:                     | 253232                                                                            |  |
| Category type:             | spotlight                                                                         |  |
| Category of application:   | commercial facilities                                                             |  |
| Version:                   | fashion                                                                           |  |
| Photobiological safety:    | Risk Group 1 (no photobiological<br>hazard under normal behavioral<br>limitation) |  |
| Manual:                    | Download PDF                                                                      |  |