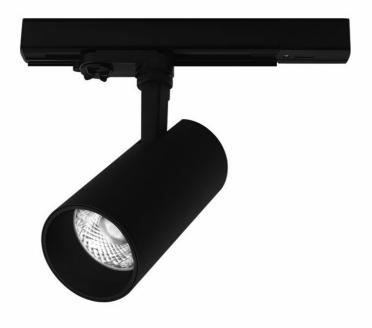

# EXPO SYSTEM LED FI 85 2850LM 36ST I KL IP20 BLACK (28W) FASHION

**DETAILED CARD** 

### **TECHNICAL PARAMETERS**

Index: 253232

Ingress protection: IP20

Nominal power [W]: 28

Luminous flux [lm]\*: 2850

Colour rendering index: 90

Energy efficiency class:

Material of the body: aluminium

Diffuser material: PMMA

Diffuser type: lens

**Mounting version:** track, surface

### **TECHNICAL PARAMETERS TABLE**

| Light source:                     | LED module |
|-----------------------------------|------------|
| Nominal power [W]:                | 28         |
| Rated power of the luminaire [W]: | 29         |
| Supply voltage [V]:               | 220-240    |
| Frequency [Hz]:                   | 50 - 60    |
| Luminous flux [lm]:               | 2850       |
| Luminous efficacy [lm/W]:         | 98         |
| Energy efficiency class:          | Е          |
| Electrical protection class:      | 1          |
| Colour rendering index:           | 90         |
| Beam angle [°]:                   | 36         |
| Diffuser material:                | PMMA       |
| Diffuser type:                    | lens       |
| Material of the body:             | aluminium  |
| Colour of the body:               | black      |
|                                   |            |

| Dimensions (H/W/T/S) [mm]: | Ø85/255                                                                           |  |
|----------------------------|-----------------------------------------------------------------------------------|--|
| Ingress protection:        | IP20                                                                              |  |
| Mounting version:          | track, surface                                                                    |  |
| Working temperature [°C]:  | from -20 to +35                                                                   |  |
| Tilt angle adjustment [°]: | 355                                                                               |  |
| Net weight [kg]:           | 1.100                                                                             |  |
| CE certificate:            | 45/2020                                                                           |  |
| Warranty [years]:          | 2                                                                                 |  |
| Index:                     | 253232                                                                            |  |
| Category type:             | spotlight                                                                         |  |
| Category of application:   | commercial facilities                                                             |  |
| Version:                   | fashion                                                                           |  |
| Photobiological safety:    | Risk Group 1 (no photobiological<br>hazard under normal behavioral<br>limitation) |  |
| Manual:                    | Download PDF                                                                      |  |