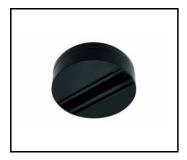

### **ACCESSORIES AVAILABLE**

| index  | Name                                        |
|--------|---------------------------------------------|
| 255106 | EXPO SYSTEM LED surface mounting base black |
| 255113 | EXPO SYSTEM LED surface mounting base white |
| 255120 | EXPO SYSTEM LED honeycomb                   |

EXPO SYSTEM LED surface mounting base black (255106)

EXPO SYSTEM LED surface mounting base white (255113)

EXPO SYSTEM LED honeycomb (255120)

Card creation date: 10 January 2025