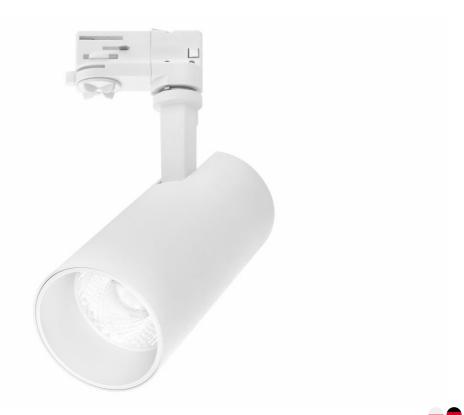

## EXPO SYSTEM LED FI 85 2850LM 36ST I KL IP20 WHITE (28W) FASHION

**DETAILED CARD** 

### **CHARACTERISTICS**

High quality aluminum projector with LED COB light source. Universal application with track system. Lack of ultraviolet emission or infrared radiation, high color rendering index, high luminous efficacy and durability. Immediate ignition without flicker makes it the best replacement for metal halide or halogen sources projectors.

| Dimensions (H/W/T/S) [mm]: | Ø85/255                                                                           |
|----------------------------|-----------------------------------------------------------------------------------|
| Ingress protection:        | IP20                                                                              |
| Mounting version:          | track, surface                                                                    |
| Working temperature [°C]:  | from -20 to +35                                                                   |
| Tilt angle adjustment [°]: | 355                                                                               |
| Net weight [kg]:           | 1.100                                                                             |
| CE certificate:            | 45/2020                                                                           |
| Warranty [years]:          | 2                                                                                 |
| Index:                     | 253591                                                                            |
| Category type:             | spotlight                                                                         |
| Category of application:   | commercial facilities                                                             |
| Version:                   | fashion                                                                           |
| Photobiological safety:    | Risk Group 1 (no photobiological<br>hazard under normal behavioral<br>limitation) |
| Manual:                    | Download PDF                                                                      |