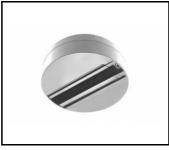

### **ACCESSORIES AVAILABLE**

| index  | Name                                        |
|--------|---------------------------------------------|
| 255106 | EXPO SYSTEM LED surface mounting base black |
| 255113 | EXPO SYSTEM LED surface mounting base white |
| 255120 | EXPO SYSTEM LED honeycomb                   |

EXPO SYSTEM LED surface mounting base black (255106)

EXPO SYSTEM LED surface mounting base white (255113)

EXPO SYSTEM LED honeycomb (255120)

Card creation date: 10 January 2025