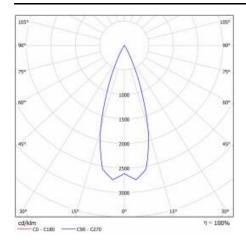

| 2                                                                                 |
| Index:                     | 253591                                                                            |
| Category type:             | spotlight                                                                         |
| Category of application:   | commercial facilities                                                             |
| Version:                   | fashion                                                                           |
| Photobiological safety:    | Risk Group 1 (no photobiological<br>hazard under normal behavioral<br>limitation) |
| Manual:                    | Download PDF                                                                      |

## **LIGHT CURVES**



# EXPO SYSTEM LED FI 85 2850LM 36ST I KL IP20 WHITE (28W) FASHION

**DETAILED CARD** 

### **ACCESSORIES AVAILABLE**

| index  | Name                                        |
|--------|---------------------------------------------|
| 255106 | EXPO SYSTEM LED surface mounting base black |
| 255113 | EXPO SYSTEM LED surface mounting base white |
| 255120 | EXPO SYSTEM LED honeycomb                   |



EXPO SYSTEM LED surface mounting base black (255106)



EXPO SYSTEM LED surface mounting base white (255113)



EXPO SYSTEM LED honeycomb (255120)

Card creation date: 10 January 2025