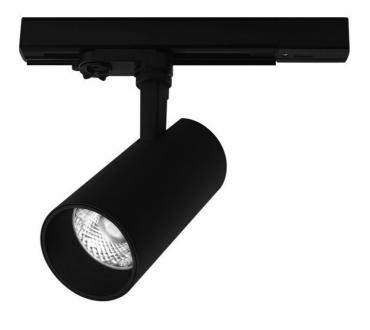

## EXPO SYSTEM LED FI 85 2850LM 24ST I KL IP20 BLACK (28W) GOLD

**DETAILED CARD** 

**Index:** 253799

Ingress protection: IP20

Nominal power [W]: 28

Luminous flux [lm]\*: 2850

Energy efficiency class:

Material of the body: aluminium

### **CHARACTERISTICS**

High quality aluminum projector with LED COB light source. Universal application with track system. Lack of ultraviolet emission or infrared radiation, high color rendering index, high luminous efficacy and durability. Immediate ignition without flicker makes it the best replacement for metal halide or halogen sources projectors.

### **TECHNICAL PARAMETERS TABLE**

| Light source:                     | LED module |
|-----------------------------------|------------|
| Nominal power [W]:                | 28         |
| Rated power of the luminaire [W]: | 29         |
| Supply voltage [V]:               | 220-240    |
| Frequency [Hz]:                   | 50 - 60    |
| Luminous flux [lm]:               | 2850       |
| Luminous efficacy [lm/W]:         | 98         |
| Energy efficiency class:          | E          |
| Electrical protection class:      | 1          |
| Beam angle [°]:                   | 24         |
| Diffuser material:                | PMMA       |
| Diffuser type:                    | lens       |
| Material of the body:             | aluminium  |
| Colour of the body:               | black      |

| Dimensions (H/W/T/S) [mm]: | Ø85/255                                                                           |  |
|----------------------------|-----------------------------------------------------------------------------------|--|
| Ingress protection:        | IP20                                                                              |  |
| Mounting version:          | track, surface                                                                    |  |
| Working temperature [°C]:  | from -20 to +35                                                                   |  |
| Tilt angle adjustment [°]: | 355                                                                               |  |
| Net weight [kg]:           | 1.100                                                                             |  |
| CE certificate:            | 45/2020                                                                           |  |
| Warranty [years]:          | 2                                                                                 |  |
| Index:                     | 253799                                                                            |  |
| Category type:             | spotlight                                                                         |  |
| Category of application:   | commercial facilities                                                             |  |
| Version:                   | bakery                                                                            |  |
| Photobiological safety:    | Risk Group 1 (no photobiological<br>hazard under normal behavioral<br>limitation) |  |
| Manual:                    | Download PDF                                                                      |  |