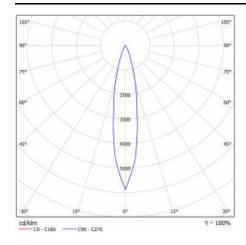

### **LIGHT CURVES**

### **TECHNICAL PARAMETERS TABLE**

| Light source:                     | LED module |
|-----------------------------------|------------|
| Nominal power [W]:                | 28         |
| Rated power of the luminaire [W]: | 29         |
| Supply voltage [V]:               | 220-240    |
| Frequency [Hz]:                   | 50 - 60    |
| Luminous flux [lm]:               | 2850       |
| Luminous efficacy [lm/W]:         | 98         |
| Energy efficiency class:          | E          |
| Electrical protection class:      | 1          |
| Beam angle [°]:                   | 24         |
| Diffuser material:                | PMMA       |
| Diffuser type:                    | lens       |
| Material of the body:             | aluminium  |
| Colour of the body:               | black      |