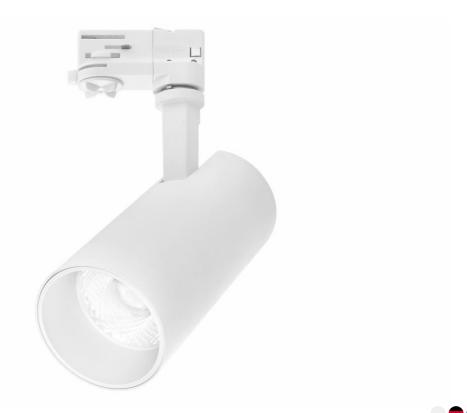

# EXPO SYSTEM LED FI 85 2850LM 24ST I KL IP20 WHITE (28W) GOLD

**DETAILED CARD** 

Index: 253850

Ingress protection: IP20

Nominal power [W]: 28

Luminous flux [lm]\*: 2850

Energy efficiency class:

Material of the body: aluminium

# **CHARACTERISTICS**

High quality aluminum projector with LED COB light source. Universal application with track system. Lack of ultraviolet emission or infrared radiation, high color rendering index, high luminous efficacy and durability. Immediate ignition without flicker makes it the best replacement for metal halide or halogen sources projectors.

#### **TECHNICAL PARAMETERS TABLE**

| Light source:                     | LED module |
|-----------------------------------|------------|
| Nominal power [W]:                | 28         |
| Rated power of the luminaire [W]: | 29         |
| Supply voltage [V]:               | 220-240    |
| Frequency [Hz]:                   | 50 - 60    |
| Luminous flux [Im]:               | 2850       |
| Luminous efficacy [lm/W]:         | 98         |
| Energy efficiency class:          | Е          |
| Electrical protection class:      | Ī          |
| Beam angle [°]:                   | 24         |
| Diffuser material:                | PMMA       |
| Diffuser type:                    | lens       |
| Material of the body:             | aluminium  |
| Colour of the body:               | white      |