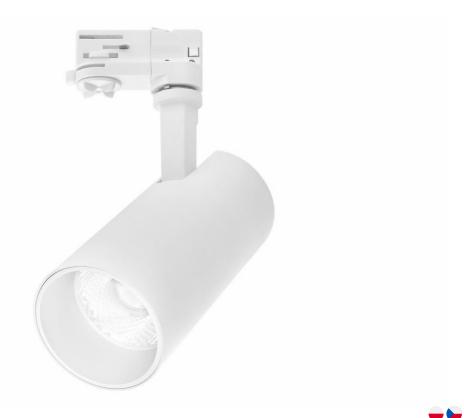

# EXPO SYSTEM LED FI 85 2850LM 15ST I KL IP20 WHITE (28W) FASHION

**DETAILED CARD** 

## **CHARACTERISTICS**

High quality aluminum projector with LED COB light source. Universal application with track system. Lack of ultraviolet emission or infrared radiation, high color rendering index, high luminous efficacy and durability. Immediate ignition without flicker makes it the best replacement for metal halide or halogen sources projectors.

### **TECHNICAL PARAMETERS TABLE**

| Light source:                     | LED module |
|-----------------------------------|------------|
| Nominal power [W]:                | 28         |
| Rated power of the luminaire [W]: | 29         |
| Supply voltage [V]:               | 220-240    |
| Frequency [Hz]:                   | 50 - 60    |
| Luminous flux [lm]:               | 2850       |
| Luminous efficacy [lm/W]:         | 98         |
| Energy efficiency class:          | E          |
| Electrical protection class:      | 1          |
| Colour rendering index:           | 90         |
| Beam angle [°]:                   | 15         |
| Diffuser material:                | PMMA       |
| Diffuser type:                    | lens       |
| Material of the body:             | aluminium  |
| Colour of the body:               | white      |

| Dimensions (H/W/T/S) [mm]: | Ø85/255                                                                           |  |
|----------------------------|-----------------------------------------------------------------------------------|--|
| Ingress protection:        | IP20                                                                              |  |
| Mounting version:          | track, surface                                                                    |  |
| Working temperature [°C]:  | from -20 to +35                                                                   |  |
| Tilt angle adjustment [°]: | 355                                                                               |  |
| Net weight [kg]:           | 1.100                                                                             |  |
| CE certificate:            | 45/2020                                                                           |  |
| Warranty [years]:          | 2                                                                                 |  |
| Index:                     | 253478                                                                            |  |
| Category type:             | spotlight                                                                         |  |
| Category of application:   | commercial facilities                                                             |  |
| Version:                   | fashion                                                                           |  |
| Photobiological safety:    | Risk Group 1 (no photobiological<br>hazard under normal behavioral<br>limitation) |  |
| Manual:                    | Download PDF                                                                      |  |