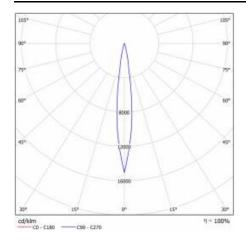

|  |
| Index:                     | 253478                                                                            |  |
| Category type:             | spotlight                                                                         |  |
| Category of application:   | commercial facilities                                                             |  |
| Version:                   | fashion                                                                           |  |
| Photobiological safety:    | Risk Group 1 (no photobiological<br>hazard under normal behavioral<br>limitation) |  |
| Manual:                    | Download PDF                                                                      |  |

## **LIGHT CURVES**



# EXPO SYSTEM LED FI 85 2850LM 15ST I KL IP20 WHITE (28W) FASHION

**DETAILED CARD** 

### **ACCESSORIES AVAILABLE**

| index  | Name                                        |
|--------|---------------------------------------------|
| 255106 | EXPO SYSTEM LED surface mounting base black |
| 255113 | EXPO SYSTEM LED surface mounting base white |
| 255120 | EXPO SYSTEM LED honeycomb                   |



EXPO SYSTEM LED surface mounting base black (255106)



EXPO SYSTEM LED surface mounting base white (255113)



EXPO SYSTEM LED honeycomb (255120)

Card creation date: 10 January 2025