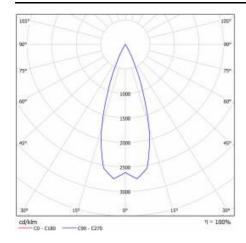

|  |
| Index:                     | 253225                                                                            |  |
| Category type:             | spotlight                                                                         |  |
| Category of application:   | commercial facilities                                                             |  |
| Version:                   | art                                                                               |  |
| Photobiological safety:    | Risk Group 1 (no photobiological<br>hazard under normal behavioral<br>limitation) |  |
| Manual:                    | Download PDF                                                                      |  |

## **LIGHT CURVES**



# EXPO SYSTEM LED FI 85 2550LM 36ST I KL IP20 BLACK (28W) ART.

**DETAILED CARD** 

### **ACCESSORIES AVAILABLE**

| index  | Name                                        |
|--------|---------------------------------------------|
| 255106 | EXPO SYSTEM LED surface mounting base black |
| 255113 | EXPO SYSTEM LED surface mounting base white |
| 255120 | EXPO SYSTEM LED honeycomb                   |



EXPO SYSTEM LED surface mounting base black (255106)



EXPO SYSTEM LED surface mounting base white (255113)



EXPO SYSTEM LED honeycomb (255120)

Card creation date: 10 January 2025