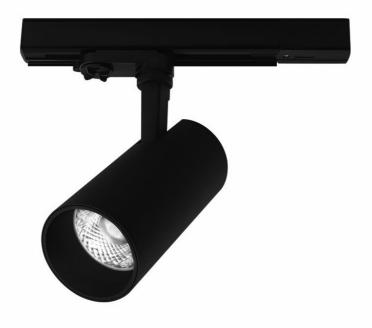

# EXPO SYSTEM LED FI 85 2550LM 36ST I KL IP20 BLACK (28W) ART.

**DETAILED CARD** 

High quality aluminum projector with LED COB light source. Universal application with track system. Lack of ultraviolet emission or infrared radiation, high color rendering index, high luminous efficacy and durability. Immediate ignition without flicker makes it the best replacement for metal halide or halogen sources projectors.

### **TECHNICAL PARAMETERS**

Index: 253225

Ingress protection: IP20

Nominal power [W]: 28

Luminous flux [lm]\*: 2550

Colour rendering index: 97

Energy efficiency class:

Material of the body: aluminium