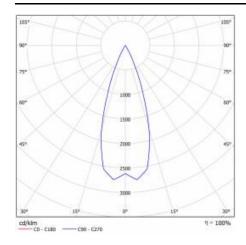

|  |
| Index:                     | 253188                                                                            |  |
| Category type:             | spotlight                                                                         |  |
| Category of application:   | commercial facilities                                                             |  |
| Version:                   | meat                                                                              |  |
| Photobiological safety:    | Risk Group 1 (no photobiological<br>hazard under normal behavioral<br>limitation) |  |
| Manual:                    | Download PDF                                                                      |  |

### **LIGHT CURVES**



# EXPO SYSTEM LED FI 85 1900LM 36ST I KL IP20 BLACK (28W) MEAT

**DETAILED CARD** 

### **ACCESSORIES AVAILABLE**

| index  | Name                                        |
|--------|---------------------------------------------|
| 255106 | EXPO SYSTEM LED surface mounting base black |
| 255113 | EXPO SYSTEM LED surface mounting base white |
| 255120 | EXPO SYSTEM LED honeycomb                   |



EXPO SYSTEM LED surface mounting base black (255106)



EXPO SYSTEM LED surface mounting base white (255113)



EXPO SYSTEM LED honeycomb (255120)

Card creation date: 10 January 2025

The company reserves the right to make design changes or upgrades in the presented product. Product data sheet does not constitute an offer. \* Parameter tolerance is +/- 10%