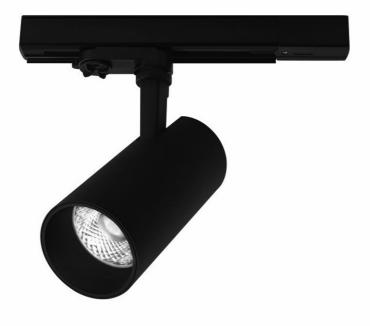

## EXPO SYSTEM LED FI 85 1900LM 36ST I KL IP20 BLACK (28W) MEAT

**DETAILED CARD** 

## CHARACTERISTICS

High quality aluminum projector with LED COB light source. Universal application with track system. Lack of ultraviolet emission or infrared radiation, high color rendering index, high luminous efficacy and durability. Immediate ignition without flicker makes it the best replacement for metal halide or halogen sources projectors.

### **APPLICATION**

Possible use of specialized filters to highlight food stands. As accentuating lighting in commercial buildings, museums, exhibition halls and offices. For connection with track systems in the color of the projector

### **TECHNICAL PARAMETERS**

**Index:** 253188

Ingress protection: IP20

Nominal power [W]: 28

Luminous flux [lm]\*: 1900

Energy efficiency class: G

Material of the body: aluminium

Diffuser material: PMMA

**Diffuser type:** lens

Mounting version: track, surface