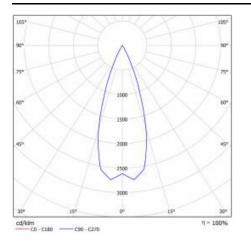

|
| Beam angle [°]:                   | 36         | Category type:             | spotlight                                  |
| Diffuser material:                | РММА       | Category of application:   | commercial facilities                      |
| Diffuser type:                    | lens       | Version:                   | fresh meat                                 |
| Material of the body:             | aluminium  | Photobiological safety:    | Risk Group 1 (no photobiological           |
| Colour of the body:               | black      |                            | hazard under normal behavioral limitation) |
|                                   |            | Manual:                    | Download PDF                               |

### LIGHT CURVES





# EXPO SYSTEM LED FI 85 1900LM 36ST I KL IP20 BLACK (28W) FRESH MEAT

DETAILED CARD

### ACCESSORIES AVAILABLE

| index  | Name                                        |
|--------|---------------------------------------------|
| 255106 | EXPO SYSTEM LED surface mounting base black |
| 255113 | EXPO SYSTEM LED surface mounting base white |
| 255120 | EXPO SYSTEM LED honeycomb                   |



EXPO SYSTEM LED surface mounting base black (255106)



EXPO SYSTEM LED surface mounting base white (255113)



Certificate CE - Nr: 45/2020

EXPO SYSTEM LED honeycomb (255120)

Card creation date: 10 January 2025

The company reserves the right to make design changes or upgrades in the presented product. Product data sheet does not constitute an offer. \* Parameter tolerance is +/- 10%

This