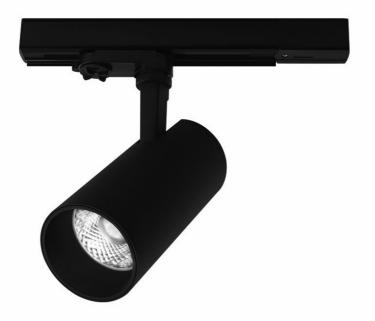

# EXPO SYSTEM LED FI 85 1900LM 36ST I KL IP20 BLACK (28W) FRESH MEAT

DETAILED CARD

## **TECHNICAL PARAMETERS**

| Index:                   | 253195         |
|--------------------------|----------------|
| Ingress protection:      | IP20           |
| Nominal power [W]:       | 28             |
| Luminous flux [lm]*:     | 1900           |
| Energy efficiency class: | G              |
| Material of the body:    | aluminium      |
| Diffuser material:       | PMMA           |
| Diffuser type:           | lens           |
| Mounting version:        | track, surface |

# CHARACTERISTICS

High quality aluminum projector with LED COB light source. Universal application with track system. Lack of ultraviolet emission or infrared radiation, high color rendering index, high luminous efficacy and durability. Immediate ignition without flicker makes it the best replacement for metal halide or halogen sources projectors.

#### **TECHNICAL PARAMETERS TABLE**

| Light source:                     | LED module | Dimensions (H/W/T/S) [mm]: | Ø85/255                                    |
|-----------------------------------|------------|----------------------------|--------------------------------------------|
| Nominal power [W]:                | 28         | Ingress protection:        | IP20                                       |
| Rated power of the luminaire [W]: | 29         | Mounting version:          | track, surface                             |
| Supply voltage [V]:               | 220-240    | Working temperature [°C]:  | from -20 to +35                            |
| Frequency [Hz]:                   | 50 - 60    | Tilt angle adjustment [°]: | 355                                        |
| Luminous flux [Im]:               | 1900       | Net weight [kg]:           | 1.100                                      |
| Luminous efficacy [lm/W]:         | 65         | CE certificate:            | 45/2020                                    |
| Energy efficiency class:          | G          | Warranty [years]:          | 2                                          |
| Electrical protection class:      | 1          | Index:                     | 253195                                     |
| Beam angle [°]:                   | 36         | Category type:             | spotlight                                  |
| Diffuser material:                | РММА       | Category of application:   | commercial facilities                      |
| Diffuser type:                    | lens       | Version:                   | fresh meat                                 |
| Material of the body:             | aluminium  | Photobiological safety:    | Risk Group 1 (no photobiological           |
| Colour of the body:               | black      |                            | hazard under normal behavioral limitation) |
|                                   |            | Manual:                    | Download PDF                               |