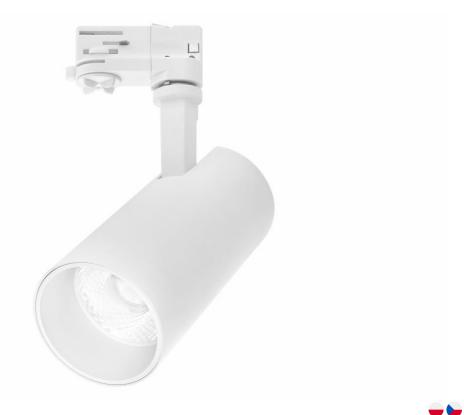

# EXPO SYSTEM LED FI 85 1900LM 36ST I KL IP20 WHITE (18W) FISH

**DETAILED CARD** 

**Index:** 253751

Ingress protection: IP20

Nominal power [W]: 18

Luminous flux [lm]\*: 1900

Energy efficiency class:

Material of the body: aluminium

## **CHARACTERISTICS**

High quality aluminum projector with LED COB light source. Universal application with track system. Lack of ultraviolet emission or infrared radiation, high color rendering index, high luminous efficacy and durability. Immediate ignition without flicker makes it the best replacement for metal halide or halogen sources projectors.

#### **TECHNICAL PARAMETERS TABLE**

| Light source:                     | LED module |
|-----------------------------------|------------|
| Nominal power [W]:                | 18         |
| Rated power of the luminaire [W]: | 19.80      |
| Supply voltage [V]:               | 220-240    |
| Frequency [Hz]:                   | 50 - 60    |
| Luminous flux [lm]:               | 1900       |
| Luminous efficacy [lm/W]:         | 100        |
| Energy efficiency class:          | E          |
| Electrical protection class:      | 1          |
| Beam angle [°]:                   | 36         |
| Diffuser material:                | PMMA       |
| Diffuser type:                    | lens       |
| Material of the body:             | aluminium  |
| Colour of the body:               | white      |

| Dimensions (H/W/T/S) [mm]: | Ø85/255                                                                           |  |
|----------------------------|-----------------------------------------------------------------------------------|--|
| Ingress protection:        | IP20                                                                              |  |
| Mounting version:          | track, surface                                                                    |  |
| Working temperature [°C]:  | from -20 to +35                                                                   |  |
| Tilt angle adjustment [°]: | 355                                                                               |  |
| Net weight [kg]:           | 1.100                                                                             |  |
| CE certificate:            | 45/2020                                                                           |  |
| Warranty [years]:          | 2                                                                                 |  |
| Index:                     | 253751                                                                            |  |
| Category type:             | spotlight                                                                         |  |
| Category of application:   | commercial facilities                                                             |  |
| Version:                   | fish and seafood                                                                  |  |
| Photobiological safety:    | Risk Group 1 (no photobiological<br>hazard under normal behavioral<br>limitation) |  |
| Manual:                    | Download PDF                                                                      |  |