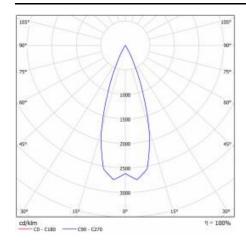

|  |
| Index:                     | 253751                                                                            |  |
| Category type:             | spotlight                                                                         |  |
| Category of application:   | commercial facilities                                                             |  |
| Version:                   | fish and seafood                                                                  |  |
| Photobiological safety:    | Risk Group 1 (no photobiological<br>hazard under normal behavioral<br>limitation) |  |
| Manual:                    | Download PDF                                                                      |  |

## **LIGHT CURVES**



# EXPO SYSTEM LED FI 85 1900LM 36ST I KL IP20 WHITE (18W) FISH

**DETAILED CARD** 

#### **ACCESSORIES AVAILABLE**

| index  | Name                                        |
|--------|---------------------------------------------|
| 255106 | EXPO SYSTEM LED surface mounting base black |
| 255113 | EXPO SYSTEM LED surface mounting base white |
| 255120 | EXPO SYSTEM LED honeycomb                   |



EXPO SYSTEM LED surface mounting base black (255106)



EXPO SYSTEM LED surface mounting base white (255113)



EXPO SYSTEM LED honeycomb (255120)

Card creation date: 10 January 2025