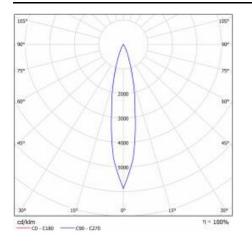

|
| Beam angle [°]:                   | 24         | Category type:             | spotlight                                  |
| Diffuser material:                | РММА       | Category of application:   | commercial facilities                      |
| Diffuser type:                    | lens       | Version:                   | fresh meat                                 |
| Material of the body:             | aluminium  |                            | Risk Group 1 (no photobiological           |
| Colour of the body:               | black      | Photobiological safety:    | hazard under normal behavioral limitation) |
|                                   |            | Manual:                    | Download PDF                               |

## LIGHT CURVES





# EXPO SYSTEM LED FI 85 1900LM 24ST I KL IP20 BLACK (28W) FRESH MEAT

DETAILED CARD

#### ACCESSORIES AVAILABLE

| index  | Name                                        |
|--------|---------------------------------------------|
| 255106 | EXPO SYSTEM LED surface mounting base black |
| 255113 | EXPO SYSTEM LED surface mounting base white |
| 255120 | EXPO SYSTEM LED honeycomb                   |



EXPO SYSTEM LED surface mounting base black (255106)



EXPO SYSTEM LED surface mounting base white (255113)



Certificate CE - Nr: 45/2020

EXPO SYSTEM LED honeycomb (255120)

Card creation date: 10 January 2025

The company reserves the right to make design changes or upgrades in the presented product. Product data sheet does not constitute an offer. \* Parameter tolerance is +/- 10%

This