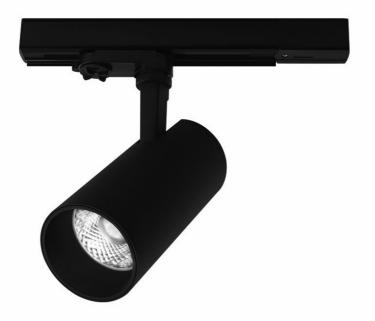

## EXPO SYSTEM LED FI 85 1900LM 24ST I KL IP20 BLACK (28W) FRESH MEAT

DETAILED CARD

## **TECHNICAL PARAMETERS**

| Index:                   | 253133         |
|--------------------------|----------------|
| Ingress protection:      | IP20           |
| Nominal power [W]:       | 28             |
| Luminous flux [lm]*:     | 1900           |
| Energy efficiency class: | G              |
| Material of the body:    | aluminium      |
| Diffuser material:       | PMMA           |
| Diffuser type:           | lens           |
| Mounting version:        | track, surface |

## CHARACTERISTICS

High quality aluminum projector with LED COB light source. Universal application with track system. Lack of ultraviolet emission or infrared radiation, high color rendering index, high luminous efficacy and durability. Immediate ignition without flicker makes it the best replacement for metal halide or halogen sources projectors.

#### **TECHNICAL PARAMETERS TABLE**

| Light source:                     | LED module | Dimensions (H/W/T/S) [mm]: | Ø85/255                                    |
|-----------------------------------|------------|----------------------------|--------------------------------------------|
| Nominal power [W]:                | 28         | Ingress protection:        | IP20                                       |
| Rated power of the luminaire [W]: | 29         | Mounting version:          | track, surface                             |
| Supply voltage [V]:               | 220-240    | Working temperature [°C]:  | from -20 to +35                            |
| Frequency [Hz]:                   | 50 - 60    | Tilt angle adjustment [°]: | 355                                        |
| Luminous flux [Im]:               | 1900       | Net weight [kg]:           | 1.100                                      |
| Luminous efficacy [lm/W]:         | 65         | CE certificate:            | 45/2020                                    |
| Energy efficiency class:          | G          | Warranty [years]:          | 2                                          |
| Electrical protection class:      | 1          | Index:                     | 253133                                     |
| Beam angle [°]:                   | 24         | Category type:             | spotlight                                  |
| Diffuser material:                | РММА       | Category of application:   | commercial facilities                      |
| Diffuser type:                    | lens       | Version:                   | fresh meat                                 |
| Material of the body:             | aluminium  |                            | Risk Group 1 (no photobiological           |
| Colour of the body:               | black      | Photobiological safety:    | hazard under normal behavioral limitation) |
|                                   |            | Manual:                    | Download PDF                               |