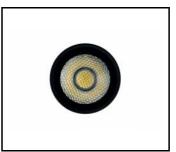

## EXPO SYSTEM LED FI 85 1900LM 24ST I KL IP20 BLACK (28W) FRESH MEAT

DETAILED CARD

## CHARACTERISTICS

High quality aluminum projector with LED COB light source. Universal application with track system. Lack of ultraviolet emission or infrared radiation, high color rendering index, high luminous efficacy and durability. Immediate ignition without flicker makes it the best replacement for metal halide or halogen sources projectors.

Available versions dedicated to lighting:

meat, fresh meat, fruits and vegetables, fish and seafood, bread (gold), works of art (art), clothing (fashion).

Accessories:

- base for surface mounting,
- honeycomb that reduces glare.