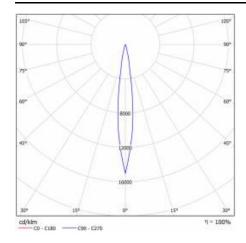

# **LIGHT CURVES**

#### **TECHNICAL PARAMETERS TABLE**

| Light source:                     | LED module |
|-----------------------------------|------------|
| Nominal power [W]:                | 28         |
| Rated power of the luminaire [W]: | 29         |
| Supply voltage [V]:               | 220-240    |
| Frequency [Hz]:                   | 50 - 60    |
| Luminous flux [Im]:               | 1900       |
| Luminous efficacy [lm/W]:         | 65         |
| Energy efficiency class:          | G          |
| Electrical protection class:      | 1          |
| Beam angle [°]:                   | 15         |
| Diffuser material:                | PMMA       |
| Diffuser type:                    | lens       |
| Material of the body:             | aluminium  |
| Colour of the body:               | white      |