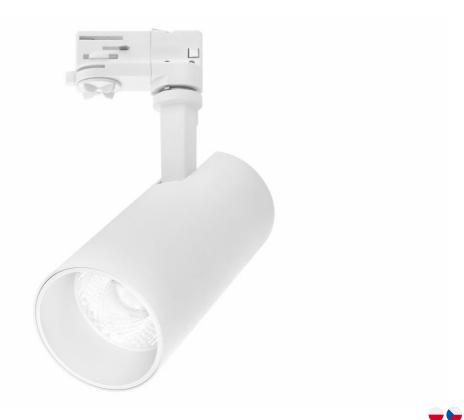

# EXPO SYSTEM LED FI 85 1900LM 15ST I KL IP20 WHITE (28W) MEAT

**DETAILED CARD** 

Index: 253423

Ingress protection: IP20

Nominal power [W]: 28

Luminous flux [lm]\*: 1900

**Energy efficiency class:** G

Material of the body: aluminium

# **CHARACTERISTICS**

High quality aluminum projector with LED COB light source. Universal application with track system. Lack of ultraviolet emission or infrared radiation, high color rendering index, high luminous efficacy and durability. Immediate ignition without flicker makes it the best replacement for metal halide or halogen sources projectors.

#### **TECHNICAL PARAMETERS TABLE**

| Light source:                     | LED module |
|-----------------------------------|------------|
| Nominal power [W]:                | 28         |
| Rated power of the luminaire [W]: | 29         |
| Supply voltage [V]:               | 220-240    |
| Frequency [Hz]:                   | 50 - 60    |
| Luminous flux [Im]:               | 1900       |
| Luminous efficacy [lm/W]:         | 65         |
| Energy efficiency class:          | G          |
| Electrical protection class:      | 1          |
| Beam angle [°]:                   | 15         |
| Diffuser material:                | PMMA       |
| Diffuser type:                    | lens       |
| Material of the body:             | aluminium  |
| Colour of the body:               | white      |