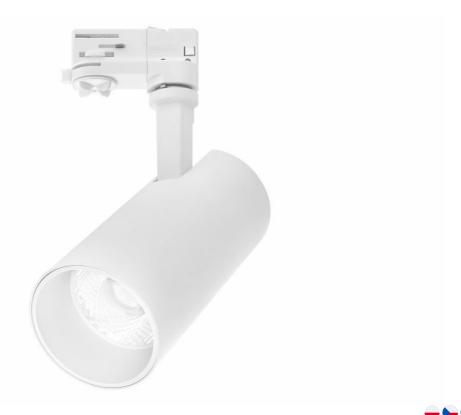

# EXPO SYSTEM LED FI 85 1900LM 15ST I KL IP20 WHITE (28W) FRESH MEAT

**DETAILED CARD** 

# **CHARACTERISTICS**

High quality aluminum projector with LED COB light source. Universal application with track system. Lack of ultraviolet emission or infrared radiation, high color rendering index, high luminous efficacy and durability. Immediate ignition without flicker makes it the best replacement for metal halide or halogen sources projectors.

Available versions dedicated to lighting: meat, fresh meat, fruits and vegetables, fish and seafood, bread (gold), works of art (art), clothing (fashion).

### **APPLICATION**

Possible use of specialized filters to highlight food stands. As accentuating lighting in commercial buildings, museums, exhibition halls and offices. For connection with track systems in the color of the projector