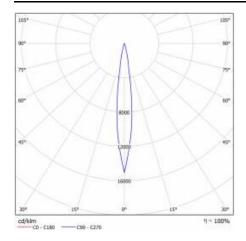

# **LIGHT CURVES**

#### **TECHNICAL PARAMETERS TABLE**

| Light source:                     | LED module |
|-----------------------------------|------------|
| Nominal power [W]: 28             |            |
| Rated power of the luminaire [W]: | 29         |
| Supply voltage [V]:               | 220-240    |
| Frequency [Hz]:                   | 50 - 60    |
| Luminous flux [lm]:               | 1900       |
| Luminous efficacy [lm/W]:         | 65         |
| Energy efficiency class:          | G          |
| Electrical protection class:      | 1          |
| Beam angle [°]:                   | 15         |
| Diffuser material:                | PMMA       |
| Diffuser type:                    | lens       |
| Material of the body:             | aluminium  |
| Colour of the body:               | white      |