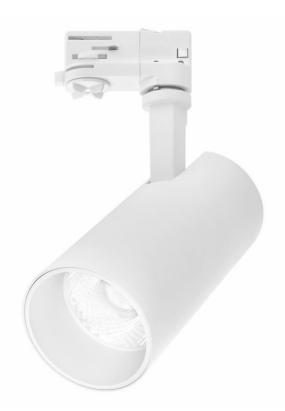

## EXPO SYSTEM LED FI 85 1850LM 24ST I KL IP20 WHITE (18W) FISH

DETAILED CARD

### **TECHNICAL PARAMETERS**

| Index:                   | 253690         |
|--------------------------|----------------|
| Ingress protection:      | IP20           |
| Nominal power [W]:       | 18             |
| Luminous flux [lm]*:     | 1850           |
| Energy efficiency class: | F              |
| Material of the body:    | aluminium      |
| Diffuser material:       | PMMA           |
| Diffuser type:           | lens           |
| Mounting version:        | track, surface |

#### **CHARACTERISTICS**

High quality aluminum projector with LED COB light source. Universal application with track system. Lack of ultraviolet emission or infrared radiation, high color rendering index, high luminous efficacy and durability. Immediate ignition without flicker makes it the best replacement for metal halide or halogen sources projectors.

#### APPLICATION

Possible use of specialized filters to highlight food stands. As accentuating lighting in commercial buildings, museums, exhibition halls and offices. For connection with track systems in the color of the projector