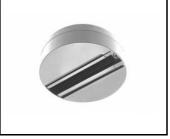

### ACCESSORIES AVAILABLE

| index  | Name                                        |
|--------|---------------------------------------------|
| 255106 | EXPO SYSTEM LED surface mounting base black |
| 255113 | EXPO SYSTEM LED surface mounting base white |
| 255120 | EXPO SYSTEM LED honeycomb                   |

EXPO SYSTEM LED surface mounting base black (255106)

EXPO SYSTEM LED surface mounting base white (255113)

Certificate CE - Nr: 45/2020

EXPO SYSTEM LED honeycomb (255120)

Card creation date: 10 January 2025