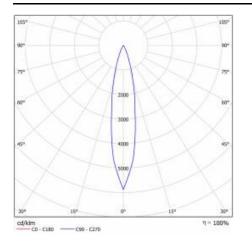

### LIGHT CURVES

#### **TECHNICAL PARAMETERS TABLE**

| Light source:                     | LED module | Dimensions (H/W/T/S) [mm]: | Ø85/255                                    |
|-----------------------------------|------------|----------------------------|--------------------------------------------|
| Nominal power [W]:                | 18         | Ingress protection:        | IP20                                       |
| Rated power of the luminaire [W]: | 19.80      | Mounting version:          | track, surface                             |
| Supply voltage [V]:               | 220-240    | Working temperature [°C]:  | from -20 to +35                            |
| Frequency [Hz]:                   | 50 - 60    | Tilt angle adjustment [°]: | 355                                        |
| Luminous flux [lm]:               | 1850       | Net weight [kg]:           | 1.100                                      |
| Luminous efficacy [lm/W]:         | 100        | CE certificate:            | 45/2020                                    |
| Energy efficiency class:          | F          | Warranty [years]:          | 2                                          |
| Electrical protection class:      | 1          | Index:                     | 253690                                     |
| Beam angle [°]:                   | 24         | Category type:             | spotlight                                  |
| Diffuser material:                | РММА       | Category of application:   | commercial facilities                      |
| Diffuser type:                    | lens       | Version:                   | fish and seafood                           |
| Material of the body:             | aluminium  | Photobiological safety:    | Risk Group 1 (no photobiological           |
| Colour of the body:               | white      |                            | hazard under normal behavioral limitation) |
|                                   |            | Manual:                    | Download PDF                               |