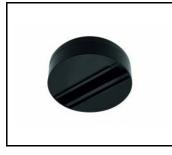

### ACCESSORIES AVAILABLE

| index  | Name                                        |
|--------|---------------------------------------------|
| 255106 | EXPO SYSTEM LED surface mounting base black |
| 255113 | EXPO SYSTEM LED surface mounting base white |
| 255120 | EXPO SYSTEM LED honeycomb                   |

EXPO SYSTEM LED surface mounting base black (255106)

EXPO SYSTEM LED surface mounting base white (255113)

Certificate CE - Nr: 45/2020

EXPO SYSTEM LED honeycomb (255120)

Card creation date: 10 January 2025