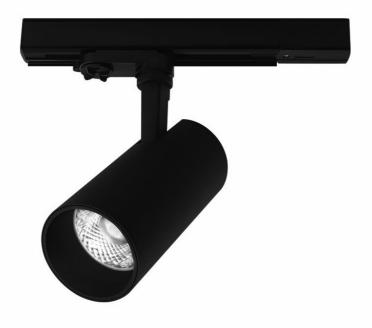

## EXPO SYSTEM LED FI 85 1850LM 15ST I KL IP20 BLACK (18W) FISH

**DETAILED CARD** 

### **CHARACTERISTICS**

High quality aluminum projector with LED COB light source. Universal application with track system. Lack of ultraviolet emission or infrared radiation, high color rendering index, high luminous efficacy and durability. Immediate ignition without flicker makes it the best replacement for metal halide or halogen sources projectors.

### **TECHNICAL PARAMETERS TABLE**

| Light source:                     | LED module |
|-----------------------------------|------------|
| Nominal power [W]:                | 18         |
| Rated power of the luminaire [W]: | 19.80      |
| Supply voltage [V]:               | 220-240    |
| Frequency [Hz]:                   | 50 - 60    |
| Luminous flux [Im]:               | 1850       |
| Luminous efficacy [lm/W]:         | 100        |
| Energy efficiency class:          | F          |
| Electrical protection class:      | 1          |
| Beam angle [°]:                   | 15         |
| Diffuser material:                | PMMA       |
| Diffuser type:                    | lens       |
| Material of the body:             | aluminium  |
| Colour of the body:               | black      |

| Dimensions (H/W/T/S) [mm]: | Ø85/255                                                                           |  |
|----------------------------|-----------------------------------------------------------------------------------|--|
| Ingress protection:        | IP20                                                                              |  |
| Mounting version:          | track, surface                                                                    |  |
| Working temperature [°C]:  | from -20 to +35                                                                   |  |
| Tilt angle adjustment [°]: | 355                                                                               |  |
| Net weight [kg]:           | 1.100                                                                             |  |
| CE certificate:            | 45/2020                                                                           |  |
| Warranty [years]:          | 2                                                                                 |  |
| Index:                     | 253270                                                                            |  |
| Category type:             | spotlight                                                                         |  |
| Category of application:   | commercial facilities                                                             |  |
| Version:                   | fish and seafood                                                                  |  |
| Photobiological safety:    | Risk Group 1 (no photobiological<br>hazard under normal behavioral<br>limitation) |  |
| Manual:                    | Download PDF                                                                      |  |