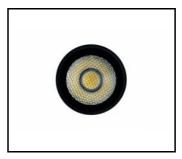

## EXPO SYSTEM LED FI 85 1850LM 15ST I KL IP20 BLACK (18W) FISH

**DETAILED CARD** 

### **TECHNICAL PARAMETERS**

Index: 253270

Ingress protection: IP20

Nominal power [W]: 18

Luminous flux [lm]\*: 1850

Energy efficiency class:

Material of the body: aluminium

Diffuser material: PMMA

**Diffuser type:** lens

Mounting version: track, surface

### **CHARACTERISTICS**

High quality aluminum projector with LED COB light source. Universal application with track system. Lack of ultraviolet emission or infrared radiation, high color rendering index, high luminous efficacy and durability. Immediate ignition without flicker makes it the best replacement for metal halide or halogen sources projectors.