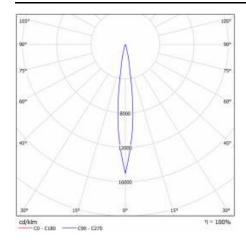

|  |
| Index:                     | 253270                                                                            |  |
| Category type:             | spotlight                                                                         |  |
| Category of application:   | commercial facilities                                                             |  |
| Version:                   | fish and seafood                                                                  |  |
| Photobiological safety:    | Risk Group 1 (no photobiological<br>hazard under normal behavioral<br>limitation) |  |
| Manual:                    | Download PDF                                                                      |  |

### **LIGHT CURVES**



## EXPO SYSTEM LED FI 85 1850LM 15ST I KL IP20 BLACK (18W) FISH

**DETAILED CARD** 

### **ACCESSORIES AVAILABLE**

| index  | Name                                        |
|--------|---------------------------------------------|
| 255106 | EXPO SYSTEM LED surface mounting base black |
| 255113 | EXPO SYSTEM LED surface mounting base white |
| 255120 | EXPO SYSTEM LED honeycomb                   |



EXPO SYSTEM LED surface mounting base black (255106)



EXPO SYSTEM LED surface mounting base white (255113)



EXPO SYSTEM LED honeycomb (255120)

Card creation date: 10 January 2025