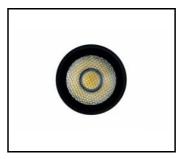

## EXPO SYSTEM LED FI 85 1700LM 15ST I KL IP20 BLACK (18W) GOLD

**DETAILED CARD** 

### **CHARACTERISTICS**

High quality aluminum projector with LED COB light source. Universal application with track system. Lack of ultraviolet emission or infrared radiation, high color rendering index, high luminous efficacy and durability. Immediate ignition without flicker makes it the best replacement for metal halide or halogen sources projectors.