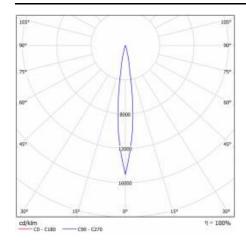

|  |
| Index:                     | 253812                                                                            |  |
| Category type:             | spotlight                                                                         |  |
| Category of application:   | commercial facilities                                                             |  |
| Version:                   | bakery                                                                            |  |
| Photobiological safety:    | Risk Group 1 (no photobiological<br>hazard under normal behavioral<br>limitation) |  |
| Manual:                    | Download PDF                                                                      |  |

### **LIGHT CURVES**



# EXPO SYSTEM LED FI 85 1700LM 15ST I KL IP20 BLACK (18W) GOLD

**DETAILED CARD** 

### **ACCESSORIES AVAILABLE**

| index  | Name                                        |
|--------|---------------------------------------------|
| 255106 | EXPO SYSTEM LED surface mounting base black |
| 255113 | EXPO SYSTEM LED surface mounting base white |
| 255120 | EXPO SYSTEM LED honeycomb                   |



EXPO SYSTEM LED surface mounting base black (255106)



EXPO SYSTEM LED surface mounting base white (255113)



EXPO SYSTEM LED honeycomb (255120)

Card creation date: 10 January 2025