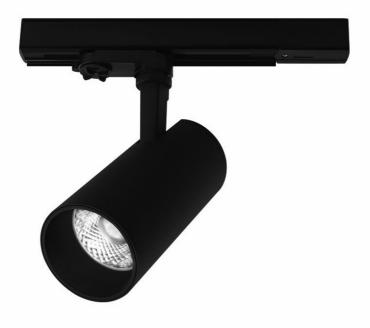

## EXPO SYSTEM LED FI 85 1700LM 15ST I KL IP20 BLACK (18W) GOLD

**DETAILED CARD** 

### **CHARACTERISTICS**

High quality aluminum projector with LED COB light source. Universal application with track system. Lack of ultraviolet emission or infrared radiation, high color rendering index, high luminous efficacy and durability. Immediate ignition without flicker makes it the best replacement for metal halide or halogen sources projectors.

### **TECHNICAL PARAMETERS TABLE**

| Light source:                     | LED module |
|-----------------------------------|------------|
| Nominal power [W]:                | 18         |
| Rated power of the luminaire [W]: | 19.80      |
| Supply voltage [V]:               | 220-240    |
| Frequency [Hz]:                   | 50 - 60    |
| Luminous flux [lm]:               | 1700       |
| Luminous efficacy [lm/W]:         | 92         |
| Energy efficiency class:          | F          |
| Electrical protection class:      | 1          |
| Beam angle [°]:                   | 15         |
| Diffuser material:                | PMMA       |
| Diffuser type:                    | lens       |
| Material of the body:             | aluminium  |
| Colour of the body:               | black      |