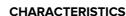

### **LIGHT CURVES**

### **TECHNICAL PARAMETERS TABLE**

| Light source:                     | LED module |
|-----------------------------------|------------|
| Nominal power [W]:                | 18         |
| Rated power of the luminaire [W]: | 19.80      |
| Supply voltage [V]:               | 220-240    |
| Frequency [Hz]:                   | 50 - 60    |
| Luminous flux [lm]:               | 1700       |
| Luminous efficacy [lm/W]:         | 92         |
| Energy efficiency class:          | F          |
| Electrical protection class:      | 1          |
| Colour rendering index:           | 90         |
| Beam angle [°]:                   | 15         |
| Diffuser material:                | PMMA       |
| Diffuser type:                    | lens       |
| Material of the body:             | aluminium  |
| Colour of the body:               | black      |