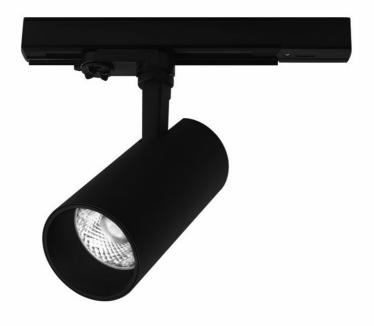

## EXPO SYSTEM LED FI 85 1700LM 15ST I KL IP20 BLACK (18W) FASHION

**DETAILED CARD** 

High quality aluminum projector with LED COB light source. Universal application with track system. Lack of ultraviolet emission or infrared radiation, high color rendering index, high luminous efficacy and durability. Immediate ignition without flicker makes it the best replacement for metal halide or halogen sources projectors.

# EXPO SYSTEM LED FI 85 1700LM 15ST I KL IP20 BLACK (18W) FASHION

**DETAILED CARD** 