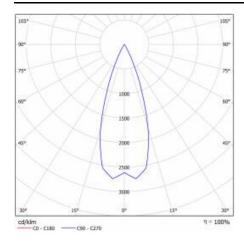

|  |
| Index:                     | 253409                                                                            |  |
| Category type:             | spotlight                                                                         |  |
| Category of application:   | commercial facilities                                                             |  |
| Version:                   | art                                                                               |  |
| Photobiological safety:    | Risk Group 1 (no photobiological<br>hazard under normal behavioral<br>limitation) |  |
| Manual:                    | Download PDF                                                                      |  |

## **LIGHT CURVES**



# EXPO SYSTEM LED FI 85 1600LM 36ST I KL IP20 BLACK (18W) ART.

**DETAILED CARD** 

### **ACCESSORIES AVAILABLE**

| index  | Name                                        |
|--------|---------------------------------------------|
| 255106 | EXPO SYSTEM LED surface mounting base black |
| 255113 | EXPO SYSTEM LED surface mounting base white |
| 255120 | EXPO SYSTEM LED honeycomb                   |



EXPO SYSTEM LED surface mounting base black (255106)



EXPO SYSTEM LED surface mounting base white (255113)



EXPO SYSTEM LED honeycomb (255120)

Card creation date: 10 January 2025