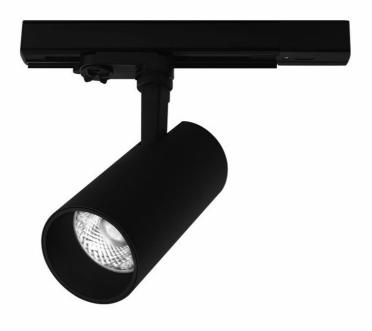

# EXPO SYSTEM LED FI 85 1600LM 36ST I KL IP20 BLACK (18W) ART.

**DETAILED CARD** 

## **CHARACTERISTICS**

High quality aluminum projector with LED COB light source. Universal application with track system. Lack of ultraviolet emission or infrared radiation, high color rendering index, high luminous efficacy and durability. Immediate ignition without flicker makes it the best replacement for metal halide or halogen sources projectors.

| Dimensions (H/W/T/S) [mm]: | Ø85/255                                                                           |  |
|----------------------------|-----------------------------------------------------------------------------------|--|
| Ingress protection:        | IP20                                                                              |  |
| Mounting version:          | track, surface                                                                    |  |
| Working temperature [°C]:  | from -20 to +35                                                                   |  |
| Tilt angle adjustment [°]: | 355                                                                               |  |
| Net weight [kg]:           | 1.100                                                                             |  |
| CE certificate:            | 45/2020                                                                           |  |
| Warranty [years]:          | 2                                                                                 |  |
| Index:                     | 253409                                                                            |  |
| Category type:             | spotlight                                                                         |  |
| Category of application:   | commercial facilities                                                             |  |
| Version:                   | art                                                                               |  |
| Photobiological safety:    | Risk Group 1 (no photobiological<br>hazard under normal behavioral<br>limitation) |  |
| Manual:                    | Download PDF                                                                      |  |