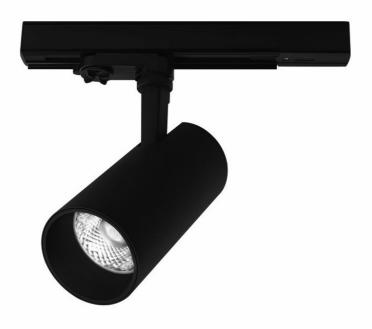

# EXPO SYSTEM LED FI 85 1150LM 36ST I KL IP20 BLACK (18W) FRESH MEAT

**DETAILED CARD** 

# **CHARACTERISTICS**

High quality aluminum projector with LED COB light source. Universal application with track system. Lack of ultraviolet emission or infrared radiation, high color rendering index, high luminous efficacy and durability. Immediate ignition without flicker makes it the best replacement for metal halide or halogen sources projectors.

#### **TECHNICAL PARAMETERS TABLE**

| Light source:                     | LED module |
|-----------------------------------|------------|
| Nominal power [W]:                | 18         |
| Rated power of the luminaire [W]: | 19.80      |
| Supply voltage [V]:               | 220-240    |
| Frequency [Hz]:                   | 50 - 60    |
| Luminous flux [lm]:               | 1150       |
| Luminous efficacy [lm/W]:         | 60         |
| Energy efficiency class:          | G          |
| Electrical protection class:      | 1          |
| Beam angle [°]:                   | 36         |
| Diffuser material:                | PMMA       |
| Diffuser type:                    | lens       |
| Material of the body:             | aluminium  |
| Colour of the body:               | black      |

| Dimensions (H/W/T/S) [mm]: | Ø85/255                                                                           |  |
|----------------------------|-----------------------------------------------------------------------------------|--|
| Ingress protection:        | IP20                                                                              |  |
| Mounting version:          | track, surface                                                                    |  |
| Working temperature [°C]:  | from -20 to +35                                                                   |  |
| Tilt angle adjustment [°]: | 355                                                                               |  |
| Net weight [kg]:           | 1.100                                                                             |  |
| CE certificate:            | 45/2020                                                                           |  |
| Warranty [years]:          | 2                                                                                 |  |
| Index:                     | 253379                                                                            |  |
| Category type:             | spotlight                                                                         |  |
| Category of application:   | commercial facilities                                                             |  |
| Version:                   | fresh meat                                                                        |  |
| Photobiological safety:    | Risk Group 1 (no photobiological<br>hazard under normal behavioral<br>limitation) |  |
| Manual:                    | Download PDF                                                                      |  |