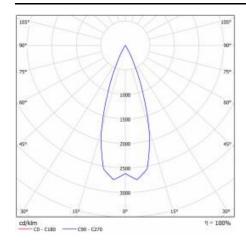

|  |
| Index:                     | 253379                                                                            |  |
| Category type:             | spotlight                                                                         |  |
| Category of application:   | commercial facilities                                                             |  |
| Version:                   | fresh meat                                                                        |  |
| Photobiological safety:    | Risk Group 1 (no photobiological<br>hazard under normal behavioral<br>limitation) |  |
| Manual:                    | Download PDF                                                                      |  |

# **LIGHT CURVES**



# EXPO SYSTEM LED FI 85 1150LM 36ST I KL IP20 BLACK (18W) FRESH MEAT

**DETAILED CARD** 

#### **ACCESSORIES AVAILABLE**

| index  | Name                                        |
|--------|---------------------------------------------|
| 255106 | EXPO SYSTEM LED surface mounting base black |
| 255113 | EXPO SYSTEM LED surface mounting base white |
| 255120 | EXPO SYSTEM LED honeycomb                   |



EXPO SYSTEM LED surface mounting base black (255106)



EXPO SYSTEM LED surface mounting base white (255113)



EXPO SYSTEM LED honeycomb (255120)

Card creation date: 10 January 2025