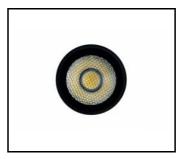

# EXPO SYSTEM LED FI 85 1150LM 36ST I KL IP20 BLACK (18W) FRESH MEAT

**DETAILED CARD** 

# **CHARACTERISTICS**

High quality aluminum projector with LED COB light source. Universal application with track system. Lack of ultraviolet emission or infrared radiation, high color rendering index, high luminous efficacy and durability. Immediate ignition without flicker makes it the best replacement for metal halide or halogen sources projectors.