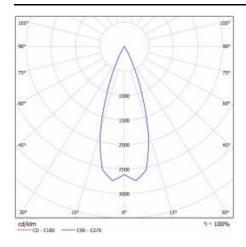

|  |
| Index:                     | 253720                                                                            |  |
| Category type:             | spotlight                                                                         |  |
| Category of application:   | commercial facilities                                                             |  |
| Version:                   | meat                                                                              |  |
| Photobiological safety:    | Risk Group 1 (no photobiological<br>hazard under normal behavioral<br>limitation) |  |
| Manual:                    | Download PDF                                                                      |  |

## **LIGHT CURVES**



# EXPO SYSTEM LED FI 85 1150LM 36ST I KL IP20 WHITE (18W) MEAT

**DETAILED CARD** 

### **ACCESSORIES AVAILABLE**

| index  | Name                                        |
|--------|---------------------------------------------|
| 255106 | EXPO SYSTEM LED surface mounting base black |
| 255113 | EXPO SYSTEM LED surface mounting base white |
| 255120 | EXPO SYSTEM LED honeycomb                   |



EXPO SYSTEM LED surface mounting base black (255106)



EXPO SYSTEM LED surface mounting base white (255113)



EXPO SYSTEM LED honeycomb (255120)

Card creation date: 10 January 2025