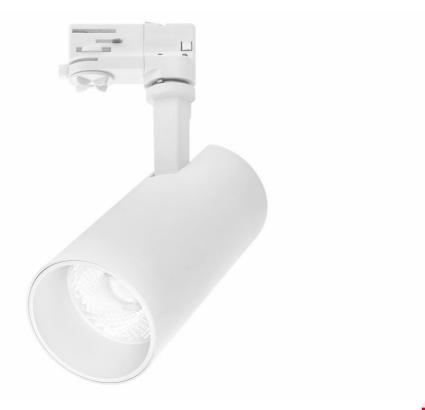

# EXPO SYSTEM LED FI 85 1150LM 36ST I KL IP20 WHITE (18W) MEAT

**DETAILED CARD** 

## **TECHNICAL PARAMETERS**

Index: 253720

Ingress protection: IP20

Nominal power [W]: 18

Luminous flux [lm]\*: 1150

**Energy efficiency class:** G

Material of the body: aluminium

Diffuser material: PMMA

**Diffuser type:** lens

Mounting version: track, surface

## **CHARACTERISTICS**

High quality aluminum projector with LED COB light source. Universal application with track system. Lack of ultraviolet emission or infrared radiation, high color rendering index, high luminous efficacy and durability. Immediate ignition without flicker makes it the best replacement for metal halide or halogen sources projectors.

| Dimensions (H/W/T/S) [mm]: | Ø85/255                                                                           |  |
|----------------------------|-----------------------------------------------------------------------------------|--|
| Ingress protection:        | IP20                                                                              |  |
| Mounting version:          | track, surface                                                                    |  |
| Working temperature [°C]:  | from -20 to +35                                                                   |  |
| Tilt angle adjustment [°]: | 355                                                                               |  |
| Net weight [kg]:           | 1.100                                                                             |  |
| CE certificate:            | 45/2020                                                                           |  |
| Warranty [years]:          | 2                                                                                 |  |
| Index:                     | 253720                                                                            |  |
| Category type:             | spotlight                                                                         |  |
| Category of application:   | commercial facilities                                                             |  |
| Version:                   | meat                                                                              |  |
| Photobiological safety:    | Risk Group 1 (no photobiological<br>hazard under normal behavioral<br>limitation) |  |
| Manual:                    | Download PDF                                                                      |  |