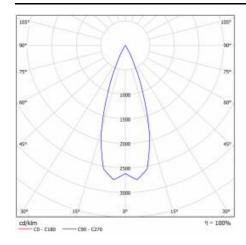

|  |
| Index:                     | 253737                                                                            |  |
| Category type:             | spotlight                                                                         |  |
| Category of application:   | commercial facilities                                                             |  |
| Version:                   | fresh meat                                                                        |  |
| Photobiological safety:    | Risk Group 1 (no photobiological<br>hazard under normal behavioral<br>limitation) |  |
| Manual:                    | Download PDF                                                                      |  |

## **LIGHT CURVES**



# EXPO SYSTEM LED FI 85 1150LM 36ST I KL IP20 WHITE (18W) FRESH MEAT

**DETAILED CARD** 

### **ACCESSORIES AVAILABLE**

| index  | Name                                        |
|--------|---------------------------------------------|
| 255106 | EXPO SYSTEM LED surface mounting base black |
| 255113 | EXPO SYSTEM LED surface mounting base white |
| 255120 | EXPO SYSTEM LED honeycomb                   |



EXPO SYSTEM LED surface mounting base black (255106)



EXPO SYSTEM LED surface mounting base white (255113)



EXPO SYSTEM LED honeycomb (255120)

Card creation date: 10 January 2025