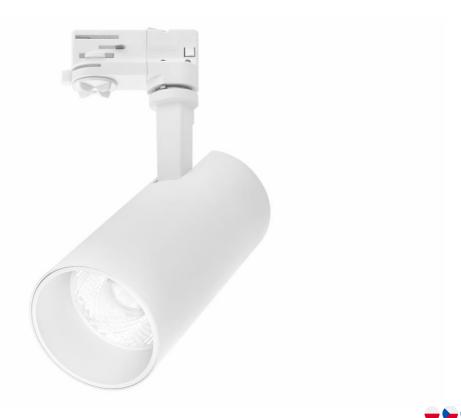

# EXPO SYSTEM LED FI 85 1150LM 36ST I KL IP20 WHITE (18W) FRESH MEAT

**DETAILED CARD** 

## **CHARACTERISTICS**

High quality aluminum projector with LED COB light source. Universal application with track system. Lack of ultraviolet emission or infrared radiation, high color rendering index, high luminous efficacy and durability. Immediate ignition without flicker makes it the best replacement for metal halide or halogen sources projectors.

Available versions dedicated to lighting: meat, fresh meat, fruits and vegetables, fish and seafood, bread (gold), works of art (art), clothing (fashion).