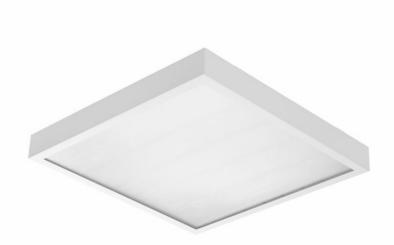

# COMPACT SOLID LED 8100LM PRM I KL. IP20 620X620 840 (60W)

**DETAILED CARD** 

#### **CHARACTERISTICS**

Compact LED luminaire designed for installation in modular ceilings or surface mounting. Equipped with energy-saving LED GO! panels and an evenly highlighted opal or prismatic difuser, providing low glare (UGR<19)\*. Made of powder caoated steel sheet and plastic. Assembly or electrical connection does not require removing the diffuser.

### APPLICATION

This luminaire is designed for indoor use in offices or general utility rooms. It can be used as the main light source and it is particularly well-suited to be used as a light source for workplaces that require eyesight focus. The luminaire is used both in new applications, as well as it can replace traditional fluorescent luminaires with energy-saving LED solutions. The fitting's design is suitable for mounting in 600x600 modular ceilings.