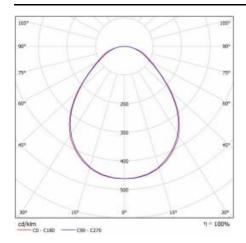

rsion:               | surface                                  |
| Working temperature [°C]:       | from -20 to +35                          |
| Net weight [kg]:                | 4.200                                    |
| Category type:                  | troffers                                 |
| Luminaire rated power 0min [W]: | 65                                       |
| Photobiological safety:         | RG0 - exempt (no photobiological hazard) |
| Warranty [years]:               | 5                                        |
| CE certificate:                 | 363/2023                                 |
| Manual:                         | Download PDF                             |
| Plik LDT:                       | Download                                 |

### **LIGHT CURVES**



# COMPACT SOLID LED 8100LM PRM I KL. IP20 620X620 840 (60W)

**DETAILED CARD** 

### **ACCESSORIES AVAILABLE**

| index  | Name                        |
|--------|-----------------------------|
| 009624 | COMPACT SOLID – steel frame |



COMPACT SOLID – steel frame (009624)

Card creation date: 14 July 2025

The company reserves the right to make design changes or upgrades in the presented product. Product data sheet does not constitute an offer. \* Parameter tolerance is +/- 10%