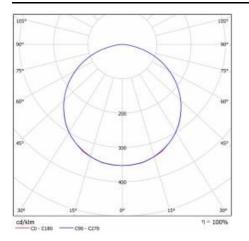

afety:         | RGO - exempt (no photobiological hazard) |
| Power factor:                | 0.95                            | Warranty [years]:               | 5                                        |
| LED lifespan L70B50 [h]:     | 132000                          | CE certificate:                 | 363/2023                                 |
| Diffuser material:           | PC                              | Manual:                         | Download PDF                             |
| Diffuser type:               | OPAL                            | Plik LDT:                       | Download                                 |
| Material of the body:        | ABS + powder coated steel sheet |                                 |                                          |

#### LIGHT CURVES



### COMPACT SOLID LED 2950LM PLX II KL. IP20 620X620 840 (24W)

DETAILED CARD

### ACCESSORIES AVAILABLE



COMPACT SOLID – steel frame (009624)

Card creation date: 14 July 2025

The company reserves the right to make design changes or upgrades in the presented product. Product data sheet does not constitute an offer. \* Parameter tolerance is +/- 10%

Certificate CE - Nr: 363/2023

This product is a subject to electric and electronic waste equipment regulations (WEEE).