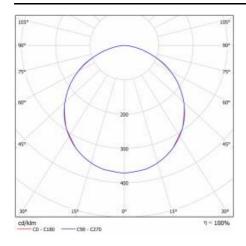

et weight [kg]:               | 0.300                                    |
| Category type:                 | bulkheads                                |
| Version:                       | 220                                      |
| AC voltage range [V]:          | 220-240                                  |
| Light distribution type:       | lambertian                               |
| Photobiological safety:        | RG0 - exempt (no photobiological hazard) |
| Warranty [years]:              | 3                                        |
| CE certificate:                | 391/2023                                 |
| Manual:                        | Download PDF                             |
| Plik LDT:                      | Download                                 |

### **LIGHT CURVES**





# **GAMMA LED BASIC 220 800LM 840 IP54 II KL. OPAL WHITE (8W) 220MM**

**DETAILED CARD** 

### **ACCESSORIES AVAILABLE**

| index  | Name                                                |
|--------|-----------------------------------------------------|
| 754968 | Gamma LED Basic 280 1500lm 840 (13W) - light module |



Gamma LED Basic 280 1500lm 840 (13W) - light module (754968)

Card creation date: 07 May 2025