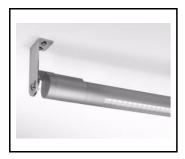

### **ACCESSORIES AVAILABLE**

|        | 1                                                                |
|--------|------------------------------------------------------------------|
| index  | Name                                                             |
| 267604 | Tube LED EVO surface mounting bracket adjustable +/- 100 degrees |
| 266591 | Tube LED EVO electric suspension                                 |
| 266607 | Tube LED EVO suspension cord                                     |
| 266829 | Tube LED EVO Suspension (round box)                              |
| 266492 | Star connector TUBE LED EVO system                               |
| 266485 | Star connector TUBE LED EVO system matt white                    |
| 266478 | Star connector TUBE LED EVO system matt black                    |

Tube LED EVO surface mounting bracket adjustable +/- 100 degrees (267604)

Tube LED EVO suspension cord (266607)

Star connector TUBE LED EVO system (266492)

Card creation date: 28 May 2020

The company reserves the right to make design changes or upgrades in the presented product. Product data sheet does not constitute an offer. \* Parameter tolerance is +/- 10%