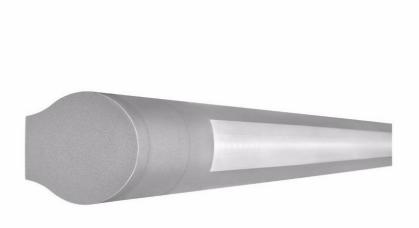

### **CHARACTERISTICS**

LED luminaire system designed for suspended and surface mounting on walls and ceilings. Provides a combination of high illumination parameters and functionality. With its slim diameter of 42 mm possible to mount in hard--to-reach locations. Mounting is easy and quick. Due to the line lens, it is possible to adjust the fitting to different lighting requirements – three light distribution options: 90°, 60°, 30°.

### APPLICATION

Luminaire intended for both outdoor and indoor use in industry areas and passageways. Provides good surface lighting and is perfect in situations that require eyesight concentration. Four housing sizes available. Suitable for mounting in all types of suspended ceilings (modular, plasterboard).