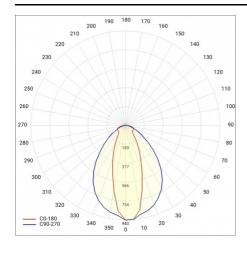

|
| Material of the body:     | PC                 |
| Colour of the body:       | silver             |
| Mounting dimensions [mm]: | 1047               |
| Impact resistance:        | IK08               |
| Ingress protection:       | IP65               |
| Mounting version:         | surface, suspended |
| Net weight [kg]:          | 1.100              |
| Warranty [years]:         | 5                  |
| CE certificate:           | 226/2023           |
| Index:                    | 267666             |
| EAN:                      | 5905963267666      |
| Category type:            | battens            |
| Warranty [years]:         | 5                  |
| Manual:                   | Download PDF       |
| Plik LDT:                 | Download           |

### **LIGHT CURVES**





## **TUBE LED EVO 2 DALI 21W 4000K LS1 30 NARROW BEAM**

**DETAILED CARD** 

### **ACCESSORIES AVAILABLE**

|        | 1                                                                |
|--------|------------------------------------------------------------------|
| index  | Name                                                             |
| 267604 | Tube LED EVO surface mounting bracket adjustable +/- 100 degrees |
| 266591 | Tube LED EVO electric suspension                                 |
| 266607 | Tube LED EVO suspension cord                                     |
| 266829 | Tube LED EVO Suspension (round box)                              |
| 266492 | Star connector TUBE LED EVO system                               |
| 266485 | Star connector TUBE LED EVO system matt white