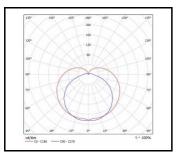

l              |
| Electrical protection class:      | 1             |                              | hazard under normal behavioral<br>limitation) |
| Colour rendering index:           | >80           | Warranty [years]:            | 5                                             |
| SDCM:                             | ≤ 3           | CE certificate:              | <u>337/2023</u>                               |
| LED lifespan L70B50 [h]:          | 50000         | Manual:                      | Download PDF                                  |
|                                   |               | Plik LDT:                    | Download                                      |

### LIGHT CURVES



# SPECTO LED EVO 595MM 1450LM PRM MAT IP40 840 (15W)

DETAILED CARD

### **TECHNICAL PICTURES**



Card creation date: 27 February 2025

The company reserves the right to make design changes or upgrades in the presented product. Product data sheet does not constitute an offer. \* Parameter tolerance is +/- 10%

Certificate CE - Nr: 337/2023

This product is a subject to electric and electronic waste equipment regulations (WEEE).



Lena Lighting S.A. ul. Kórnicka 52, 63-000 Środa Wielkopolska tel. +48 61 28 60 333 (Pn-Pt, 8-16), e-mail: hello@lenalighting.pl, www.lenalighting.pl