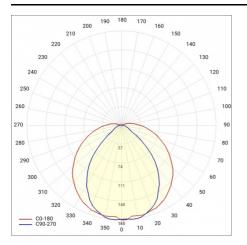

cy [lm/W]:         | 90            | Photobiological safety:      | Risk Group 1 (no photobiological              |
| Electrical protection class:      | 1             |                              | hazard under normal behavioral<br>limitation) |
| Colour rendering index:           | >80           | Warranty [years]:            | 5                                             |
| SDCM:                             | ≤ 3           | CE certificate:              | <u>337/2023</u>                               |
| LED lifespan L70B50 [h]:          | 50000         | Manual:                      | Download PDF                                  |
|                                   |               | Plik LDT:                    | Download                                      |

### LIGHT CURVES



# SPECTO LED EVO 595MM 1450LM PRM MAT IP40 840 (15W)

DETAILED CARD

### **TECHNICAL PICTURES**



Card creation date: 27 February 2025

The company reserves the right to make design changes or upgrades in the presented product. Product data sheet does not constitute an offer. \* Parameter tolerance is +/- 10%

Certificate CE - Nr: 337/2023

This product is a subject to electric and electronic waste equipment regulations (WEEE).



Lena Lighting S.A. ul. Kórnicka 52, 63-000 Środa Wielkopolska tel. +48 61 28 60 333 (Pn-Pt, 8-16), e-mail: hello@lenalighting.pl, www.lenalighting.pl