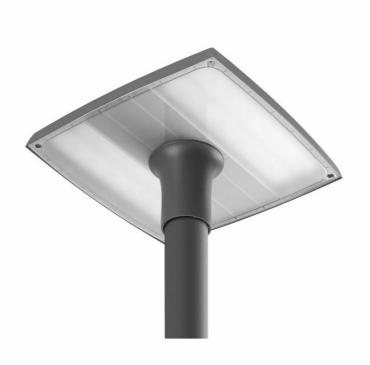

#### **CHARACTERISTICS**

LED fitting with high luminous efficiency and an energy-saving, integrated LED panel. Body made of polypropylene (PP) with glass fiber (GF), aluminum handle and polycarbonate diffuser (PC).

The lamp is available in two versions of light distribiution:

- general G1 with a frozen diffuser,
- road RM1 with a transparent diffuser and directional lens matrices made of PMMA.

IP66 ingress protection class and IK07 impact-rating features make this fitting shock-resistant (vandal-resistant). The integrated handle allows for top mounting to the pole. Colour of the body: gray (RAL 7010).

#### **APPLICATION**

Fitting used in open spaces to lighten: streets, local roads, bicycle paths, alleys, pavements, car parks and squares. Installation and mounting: post-top mounting. Mounting grip integrated with the fitting.