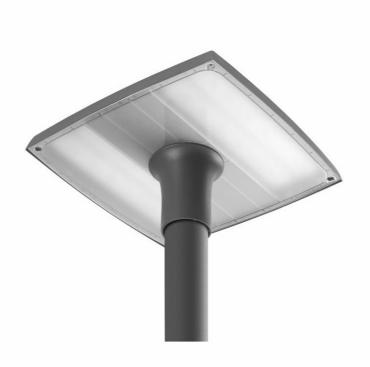

#### **CHARACTERISTICS**

LED fitting with high luminous efficiency and an energy-saving, integrated LED panel. Body made of polypropylene (PP) with glass fiber (GF), aluminum handle and polycarbonate diffuser (PC).

The lamp is available in two versions of light distribiution:

- general G1 with a frozen diffuser,
- road RM1 with a transparent diffuser and directional lens matrices made of PMMA.

IP66 ingress protection class and IK07 impact-rating features make this fitting shock-resistant (vandal-resistant). The integrated handle allows for top mounting to the pole. Colour of the body: gray (RAL 7010).

### **APPLICATION**

Fitting used in open spaces to lighten: streets, local roads, bicycle paths, alleys, pavements, car parks and squares. Installation and mounting: post-top mounting. Mounting grip integrated with the fitting.