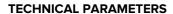

# MITRA LED 5850LM 3000K MAT IP66 II KL. (52W)

**DETAILED CARD** 





| Light source:                | LED module |
|------------------------------|------------|
| Ingress protection:          | IP66       |
| Nominal power [W]:           | 52         |
| Luminous flux [lm]*:         | 5850       |
| Colour temperature [K]:      | 3000       |
| SDCM:                        | ≤ 3        |
| Colour rendering index:      | 80         |
| Electrical protection class: | II         |
| Energy efficiency class:     | Е          |
| Material of the body:        | PP+FG      |



## **CHARACTERISTICS**

LED fitting with high luminous efficiency and an energy-saving, integrated LED panel. Body made of polypropylene (PP) with glass fiber (GF), aluminum handle and polycarbonate diffuser (PC).

The lamp is available in two versions of light distribiution:

- general G