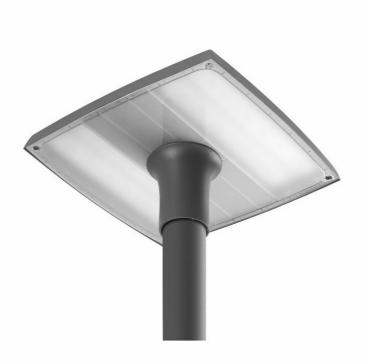

## **CHARACTERISTICS**

LED fitting with high luminous efficiency and an energy-saving, integrated LED panel. Body made of polypropylene (PP) with glass fiber (GF), aluminum handle and polycarbonate diffuser (PC).

The lamp is available in two versions of light distribiution:

- general G1 with a frozen diffuser,
- road RM1 with a transparent diffuser and directional lens matrices made of PMMA.

IP66 ingress protection class and IK07 impact-rating features make this fitting shock-resistant (vandal-resistant). The integrated handle allows for top mounting to the pole. Colour of the body: gray (RAL 7010).

### **APPLICATION**

Fitting used in open spaces to lighten: streets, local roads, bicycle paths, alleys, pavements, car parks and squares. Installation and mounting: post-top mounting. Mounting grip integrated with the fitting.