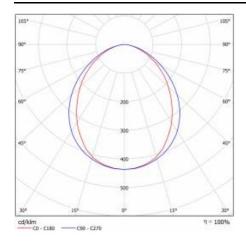

|
| Photobiological safety:              | Risk Group 1 (no photobiological<br>hazard under normal behavioral<br>limitation) |
| ULOR:                                | 0%                                                                                |
| Warranty [years]:                    | 5                                                                                 |
| CE certificate:                      | 38/2024                                                                           |
| Manual:                              | Download PDF                                                                      |
| Plik LDT:                            | Download                                                                          |

### **LIGHT CURVES**





## MITRA LED 5050LM 3000K MAT IP66 II KL. (44W)

**DETAILED CARD** 

#### **TECHNICAL DETAILS**





MITRA LED

MITRA LED