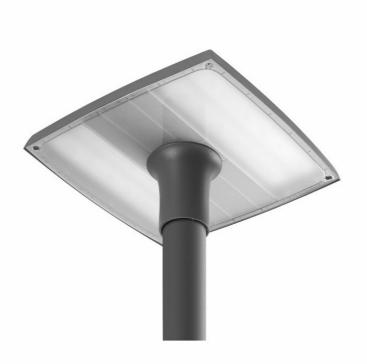

LED fitting with high luminous efficiency and an energy-saving, integrated LED panel. Body made of polypropylene (PP) with glass fiber (GF), aluminum handle and polycarbonate diffuser (PC).

The lamp is available in two versions of light distribiution:

- general G1 with a frozen diffuser,
- road RM1 with a transparent diffuser and directional lens matrices made of PMMA.

IP66 ingress protection class and IK07 impact-rating features make this fitting shock-resistant (vandal-resistant). The integrated handle allows for top mounting to the pole. Colour of the body: gray (RAL 7010).

Standard equipped with:

- surge protection (SP10kV),
- H07RN-F cable with a length of 0.6 m and an IP66 quick connection.

### **APPLICATION**

Fitting used in open spaces to lighten: streets, local roads, bicycle paths, alleys, pavements, car parks and squares. Installation and mounting: post-top mounting. Mounting grip integrated with the fitting.