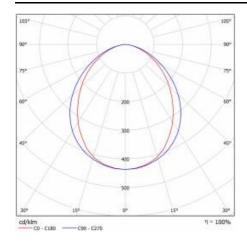

|
| Photobiological safety:              | Risk Group 1 (no photobiological<br>hazard under normal behavioral<br>limitation) |
| ULOR:                                | 0%                                                                                |
| Warranty [years]:                    | 5                                                                                 |
| CE certificate:                      | 100/2023                                                                          |
| Manual:                              | Download PDF                                                                      |
| Plik LDT:                            | Download                                                                          |

#### **LIGHT CURVES**





# MITRA LED 5050LM 3000K MAT IP66 I KL. (44W)

**DETAILED CARD** 

#### **TECHNICAL DETAILS**





MITRA LED

MITRA LED