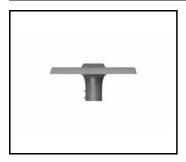

LED fitting with high luminous efficiency and an energy-saving, integrated LED panel. Body made of polypropylene (PP) with glass fiber (GF), aluminum handle and polycarbonate diffuser (PC).

The lamp is available in two versions of light distribiution:

- general G1 with a frozen diffuser,
- road RM1 with a transparent diffuser and directional lens matrices made of PMMA.

IP66 ingress protection class and IK07 impact-rating features make this fitting shock-resistant (vandal-resistant). The integrated handle allows for top mounting to the pole. Colour of the body: gray (RAL 7010).

### **APPLICATION**

Fitting used in open spaces to lighten: streets, local roads, bicycle paths, alleys, pavements, car parks and squares. Installation and mounting: post-top mounting. Mounting grip integrated with the fitting.