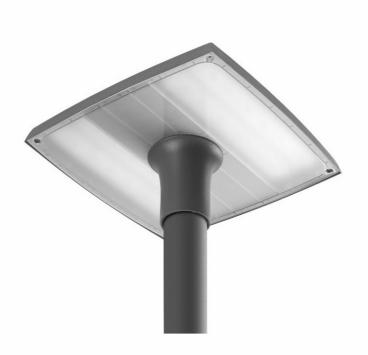

### **CHARACTERISTICS**

LED fitting with high luminous efficiency and an energy-saving, integrated LED panel. Body made of polypropylene (PP) with glass fiber (GF), aluminum handle and polycarbonate diffuser (PC).

The lamp is available in two versions of light distribiution:

- general G1 with a frozen diffuser,
- road RM1 with a transparent diffuser and directional lens matrices made of PMMA.

IP66 ingress protection class and IK07 impact-rating features make this fitting shock-resistant (vandal-resistant). The integrated handle allows for top mounting to the pole. Colour of the body: gray (RAL 7010).

### **APPLICATION**

Fitting used in open spaces to lighten: streets, local roads, bicycle paths, alleys, pavements, car parks and squares. Installation and mounting: post-top mounting. Mounting grip integrated with the fitting.