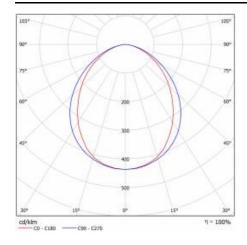

|
| Photobiological safety:              | Risk Group 1 (no photobiological<br>hazard under normal behavioral<br>limitation) |
| ULOR:                                | 0%                                                                                |
| Warranty [years]:                    | 5                                                                                 |
| CE certificate:                      | 38/2024                                                                           |
| Manual:                              | Download PDF                                                                      |
| Plik LDT:                            | Download                                                                          |

### **LIGHT CURVES**





# MITRA LED 2700LM 3000K MAT IP66 II KL. (22W)

**DETAILED CARD** 

### **TECHNICAL DETAILS**





MITRA LED

MITRA LED