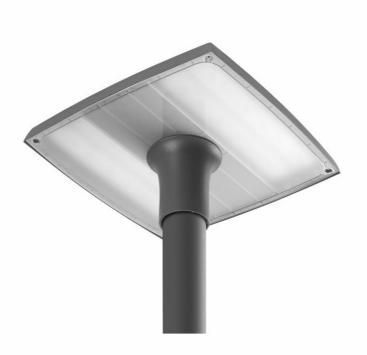

### **CHARACTERISTICS**

LED fitting with high luminous efficiency and an energy-saving, integrated LED panel. Body made of polypropylene (PP) with glass fiber (GF), aluminum handle and polycarbonate diffuser (PC).

The lamp is available in two versions of light distribiution:

- general G1 with a frozen diffuser,
- road RM1 with a transparent diffuser and directional lens matrices made of PMMA.

IP66 ingress protection class and IK07 impact-rating features make this fitting shock-resistant (vandal-resistant). The integrated handle allows for top mounting to the pole. Colour of the body: gray (RAL 7010).

#### **APPLICATION**

Fitting used in open spaces to lighten: streets, local roads, bicycle paths, alleys, pavements, car parks and squares. Installation and mounting: post-top mounting. Mounting grip integrated with the fitting.