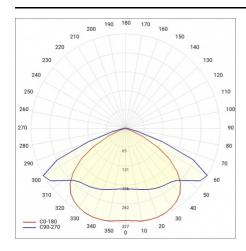

|
| Warranty [years]:               | 5                                                                                 |
| ETIM class:                     | EC000062                                                                          |
| Warranty [years]:               | 5                                                                                 |
| ULOR:                           | 0%                                                                                |
| Manual:                         | Download PDF                                                                      |
| Plik LDT:                       | Download                                                                          |

### **LIGHT CURVES**





## CORONA STREET LED EVO RW1 8550LM I KL. IP66 757 SP10KV (60W)

**DETAILED CARD** 

### **ACCESSORIES AVAILABLE**

| index   | Name                     |
|---------|--------------------------|
| UL00141 | mounting grip 76mm       |
| 314049  | wall holder (galvanized) |
| 314056  | wall holder (grey)       |







mounting grip 76mm (UL00141)

wall holder (galvanized) (314049)

wall holder (grey) (314056)

Card creation date: 08 August 2022