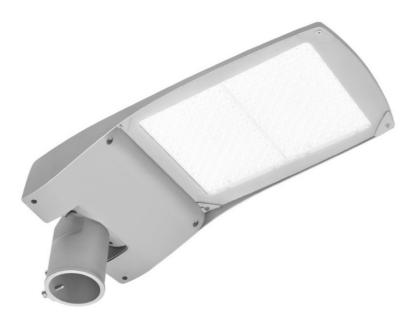

### **CHARACTERISTICS**

Road LED fitting with integrated energy-saving LED module and high luminous flux. The body and handle has been made out of die cast aluminum, powder painted in gray (RAL9006). Accessory cover made out of plastic. The fitting uses directional lens matrices made of PMMA, available versions: RM1 (Road Medium 1), RW1 (Road Wide 1). Lampshade is made out of hardened glass. IP66 ingress protection class and IK08 impact-rating features make this fitting extremely tight and shock-resistant (vandal-resistant). Integrated, step-regulated grip allows to set the fitting. Beam angle adjustment: 0° to +15° (peak to pole); -15° to 0° (side to boom). Options: First class protection, DALI and LineSwitch control, ability to program 5-step power reduction, CLO - maintaining luminous flux in time. Equipped with surge protection SP10kV as standard.

#### **TECHNICAL PARAMETERS TABLE**

| Nominal power [W]:                | 60          |
|-----------------------------------|-------------|
| Light source:                     | LED module  |
| Colour temperature [K]:           | 5700        |
| Luminous flux [Im]:               | 8550        |
| Rated power of the luminaire [W]: | 60          |
| Light distribution type:          | RW1         |
| Supply voltage [V]:               | 220-240     |
| Electrical protection class:      | 1           |
| Energy efficiency class:          | С           |
| Luminous efficacy [lm/W]:         | 143         |
| Colour rendering index:           | >70         |
| SDCM:                             | ≤3          |
| Power factor:                     | 0.93        |
| Surge protection [kV]:            | 10          |
| Diffuser material:                | glass       |
| Diffuser colour:                  | transparent |
| Optics material:                  | PMMA        |
| Optics:                           | matrix lens |
| Material of the body:             | aluminium   |
| Colour of the body:               | grey        |
| Dimensions (H/W/T/S) [mm]:        | 648/262/128 |
| Mounting dimensions [mm]:         | ø60         |
| Impact resistance:                | IK08        |
|                                   |             |