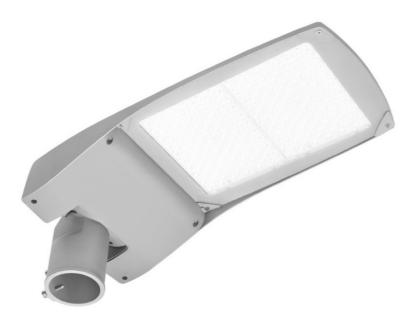

#### **CHARACTERISTICS**

Road LED fitting with integrated energy-saving LED module and high luminous flux. The body and handle has been made out of die cast aluminum, powder painted in gray (RAL9006). Accessory cover made out of plastic. The fitting uses directional lens matrices made of PMMA, available versions: RM1 (Road Medium 1), RW1 (Road Wide 1). Lampshade is made out of hardened glass. IP66 ingress protection class and IK08 impact-rating features make this fitting extremely tight and shock-resistant (vandal-resistant). Integrated, step-regulated grip allows to set the fitting. Beam angle adjustment: 0° to +15° (peak to pole); -15° to 0° (side to boom). Options: First class protection, DALI and LineSwitch control, ability to program 5-step power reduction, CLO - maintaining luminous flux in time. Equipped with surge protection SP10kV as standard.

### **TECHNICAL PARAMETERS TABLE**

| Nominal power [W]:                | 85          |
|-----------------------------------|-------------|
| Light source:                     | LED module  |
| Colour temperature [K]:           | 4000        |
| Luminous flux [lm]:               | 11250       |
| Rated power of the luminaire [W]: | 85          |
| Light distribution type:          | RW1         |
| Supply voltage [V]:               | 220-240     |
| Electrical protection class:      | 1           |
| Energy efficiency class:          | D           |
| Luminous efficacy [lm/W]:         | 132         |
| Colour rendering index:           | >70         |
| SDCM:                             | ≤3          |
| Power factor:                     | 0.94        |
| Surge protection [kV]:            | 10          |
| Diffuser material:                | glass       |
| Diffuser colour:                  | transparent |
| Optics material:                  | PMMA        |
| Optics:                           | matrix lens |
| Material of the body:             | aluminium   |
| Colour of the body:               | grey        |
| Dimensions (H/W/T/S) [mm]:        | 648/262/128 |
| Mounting dimensions [mm]:         | ø60         |
| Impact resistance:                | IK08        |
|                                   |             |

|                                 | 1                                                                                 |
|---------------------------------|-----------------------------------------------------------------------------------|
| Ingress protection:             | IP66                                                                              |
| Mounting version:               | on the pole                                                                       |
| Working temperature [°C]:       | from -20 to +35                                                                   |
| Tilt angle adjustment [°]:      | 0 to +15 (peak to pole); -15 to 0 (side to boom)                                  |
| Lateral surface (SCx) [m2]:     | 0.020                                                                             |
| Number on the palette [pcs]:    | 18                                                                                |
| Net weight [kg]:                | 4.300                                                                             |
| CE certificate:                 | 96/2023                                                                           |
| Index:                          | 641848                                                                            |
| EAN:                            | 5905963641848                                                                     |
| Category type:                  | street lighting                                                                   |
| Category of application:        | parkings and bicycle paths                                                        |
| Version:                        | RW1                                                                               |
| Luminaire rated power 0min [W]: | 84.40                                                                             |
| LED lifespan L90B10 [h]:        | 100000                                                                            |
| Photobiological safety:         | Risk Group 1 (no photobiological<br>hazard under normal behavioral<br>limitation) |
| ENEC Certificate:               | BBJ/004/2019                                                                      |
| Warranty [years]:               | 5                                                                                 |
| ETIM class:                     | EC000062                                                                          |
| Warranty [years]:               | 5                                                                                 |
| ULOR:                           | 0%                                                                                |
| Manual:                         | Download PDF                                                                      |
| Plik LDT:                       | Download                                                                          |