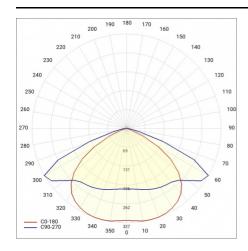

|
| Warranty [years]:               | 5                                                                                 |
| ETIM class:                     | EC000062                                                                          |
| Warranty [years]:               | 5                                                                                 |
| ULOR:                           | 0%                                                                                |
| Manual:                         | Download PDF                                                                      |
| Plik LDT:                       | Download                                                                          |

## **LIGHT CURVES**





# CORONA STREET LED EVO RW1 11250LM I KL. IP66 740 SP10KV (85W)

**DETAILED CARD** 

### **ACCESSORIES AVAILABLE**

| index   | Name                     |
|---------|--------------------------|
| UL00141 | mounting grip 76mm       |
| 314049  | wall holder (galvanized) |
| 314056  | wall holder (grey)       |







mounting grip 76mm (UL00141)

wall holder (galvanized) (314049)

wall holder (grey) (314056)

Card creation date: 08 August 2022