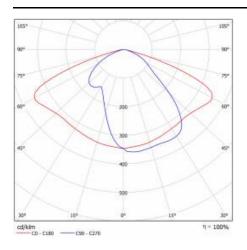

iological<br>hazard under normal behavioral<br>limitation) |
| ENEC Certificate:               | BBJ/004/2019                                                                      |
| Warranty [years]:               | 5                                                                                 |
| ETIM class:                     | EC000062                                                                          |
| Warranty [years]:               | 5                                                                                 |
| ULOR:                           | 0%                                                                                |
| Manual:                         | Download PDF                                                                      |

### LIGHT CURVES





# CORONA STREET LED EVO RM1 8150LM DALI I KL. IP66 740 SP10KV (60W)

**DETAILED CARD** 

### **ACCESSORIES AVAILABLE**

| index   | Name                     |
|---------|--------------------------|
| UL00141 | mounting grip 76mm       |
| 314049  | wall holder (galvanized) |
| 314056  | wall holder (grey)       |







mounting grip 76mm (UL00141)

wall holder (galvanized) (314049)

wall holder (grey) (314056)

Card creation date: 08 August 2022