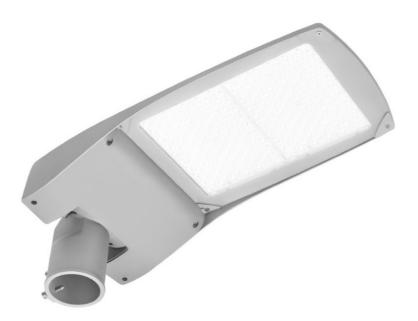

#### **CHARACTERISTICS**

Road LED fitting with integrated energy-saving LED module and high luminous flux. The body and handle has been made out of die cast aluminum, powder painted in gray (RAL9006). Accessory cover made out of plastic. The fitting uses directional lens matrices made of PMMA, available versions: RM1 (Road Medium 1), RW1 (Road Wide 1). Lampshade is made out of hardened glass. IP66 ingress protection class and IK08 impact-rating features make this fitting extremely tight and shock-resistant (vandal-resistant). Integrated, step-regulated grip allows to set the fitting. Beam angle adjustment: 0° to +15° (peak to pole); -15° to 0° (side to boom). Options: First class protection, DALI and LineSwitch control, ability to program 5-step power reduction, CLO - maintaining luminous flux in time. Equipped with surge protection SP10kV as standard.

#### **TECHNICAL PARAMETERS TABLE**

| Nominal power [W]:                | 60          |
|-----------------------------------|-------------|
| Light source:                     | LED module  |
| Colour temperature [K]:           | 4000        |
| Luminous flux [Im]:               | 8150        |
| Rated power of the luminaire [W]: | 60          |
| Light distribution type:          | RM1         |
| Supply voltage [V]:               | 220-240     |
| DIMM DALI:                        | yes         |
| Frequency [Hz]:                   | 50 - 60     |
| Electrical protection class:      | 1           |
| Energy efficiency class:          | D           |
| Luminous efficacy [lm/W]:         | 136         |
| Colour rendering index:           | >70         |
| SDCM:                             | ≤3          |
| Power factor:                     | 0.97        |
| Surge protection [kV]:            | 10          |
| Diffuser material:                | glass       |
| Diffuser colour:                  | transparent |
| Optics material:                  | PMMA        |
| Optics:                           | matrix lens |
| Material of the body:             | aluminium   |
| Colour of the body:               | grey        |
| Dimensions (H/W/T/S) [mm]:        | 648/262/128 |
| Mounting dimensions [mm]:         | ø60         |
| Impact resistance:                | IK08        |
|                                   |             |

| Ingress protection:             | IP66                                                                              |
|---------------------------------|-----------------------------------------------------------------------------------|
| Mounting version:               | on the pole                                                                       |
| Working temperature [°C]:       | from -20 to +35                                                                   |
| Tilt angle adjustment [°]:      | 0 to +15 (peak to pole); -15 to 0 (side to boom)                                  |
| Lateral surface (SCx) [m2]:     | 0.020                                                                             |
| Number on the palette [pcs]:    | 18                                                                                |
| Net weight [kg]:                | 4.300                                                                             |
| CE certificate:                 | 96/2023                                                                           |
| Index:                          | 644566                                                                            |
| EAN:                            | 5905963644566                                                                     |
| Category type:                  | street lighting                                                                   |
| Category of application:        | parkings and bicycle paths                                                        |
| Version:                        | RM1                                                                               |
| Luminaire rated power 0min [W]: | 60.40                                                                             |
| AC voltage range [V]:           | 198 - 264                                                                         |
| DC voltage range [V]:           | 186 - 250                                                                         |
| LED lifespan L90B10 [h]:        | 100000                                                                            |
| Photobiological safety:         | Risk Group 1 (no photobiological<br>hazard under normal behavioral<br>limitation) |
| ENEC Certificate:               | BBJ/004/2019                                                                      |
| Warranty [years]:               | 5                                                                                 |
| ETIM class:                     | EC000062                                                                          |
| Warranty [years]:               | 5                                                                                 |
| ULOR:                           | 0%                                                                                |
| Manual:                         | Download PDF                                                                      |