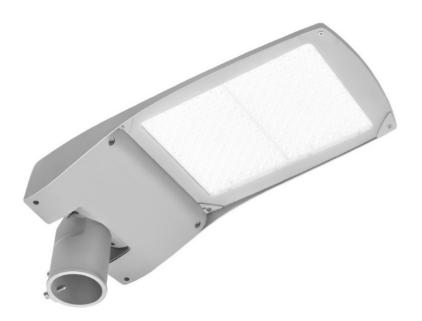

### **CHARACTERISTICS**

Road LED fitting with integrated energy-saving LED module and high luminous flux. The body and handle has been made out of die cast aluminum, powder painted in gray (RAL9006). Accessory cover made out of plastic. The fitting uses directional lens matrices made of PMMA, available versions: RM1 (Road Medium 1), RW1 (Road Wide 1). Lampshade is made out of hardened glass. IP66 ingress protection class and IK08 impact-rating features make this fitting extremely tight and shock-resistant (vandal-resistant). Integrated, step-regulated grip allows to set the fitting. Beam angle adjustment: 0° to +15° (peak to pole); -15° to 0° (side to boom). Options: First class protection, DALI and LineSwitch control, ability to program 5-step power reduction, CLO - maintaining luminous flux in time. Equipped with surge protection SP10kV as standard.

### **APPLICATION**

This road fitting is designed to be used in open areas for lighting: highways, expressways, streets, local roads, crossroads and carparks.