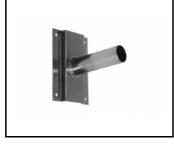

#### **ACCESSORIES AVAILABLE**

| index   | Name                     |
|---------|--------------------------|
| UL00141 | mounting grip 76mm       |
| 314049  | wall holder (galvanized) |
| 314056  | wall holder (grey)       |

mounting grip 76mm (UL00141)

wall holder (galvanized) (314049)

wall holder (grey) (314056)

Card creation date: 08 August 2022