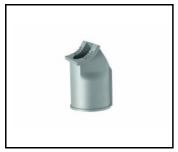

#### **ACCESSORIES AVAILABLE**

| index   | Name                     |
|---------|--------------------------|
| UL00141 | mounting grip 76mm       |
| 314049  | wall holder (galvanized) |
| 314056  | wall holder (grey)       |

mounting grip 76mm (UL00141)

wall holder (galvanized) (314049)

wall holder (grey) (314056)

Card creation date: 08 August 2022