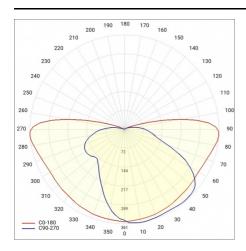

|
| Warranty [years]:               | 5                                                                                 |
| ETIM class:                     | EC000062                                                                          |
| Warranty [years]:               | 5                                                                                 |
| ULOR:                           | 0%                                                                                |
| Manual:                         | Download PDF                                                                      |
| Plik LDT:                       | Download                                                                          |

### **LIGHT CURVES**





# CORONA STREET LED EVO RM1 7450LM DALI I KL. IP66 757 SP10KV (56W)

**DETAILED CARD** 

#### **ACCESSORIES AVAILABLE**

| index   | Name                     |
|---------|--------------------------|
| UL00141 | mounting grip 76mm       |
| 314049  | wall holder (galvanized) |
| 314056  | wall holder (grey)       |







mounting grip 76mm (UL00141)

wall holder (galvanized) (314049)

wall holder (grey) (314056)

Card creation date: 08 August 2022