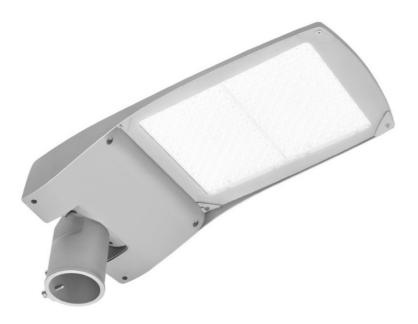

### **CHARACTERISTICS**

Road LED fitting with integrated energy-saving LED module and high luminous flux. The body and handle has been made out of die cast aluminum, powder painted in gray (RAL9006). Accessory cover made out of plastic. The fitting uses directional lens matrices made of PMMA, available versions: RM1 (Road Medium 1), RW1 (Road Wide 1). Lampshade is made out of hardened glass. IP66 ingress protection class and IK08 impact-rating features make this fitting extremely tight and shock-resistant (vandal-resistant). Integrated, step-regulated grip allows to set the fitting. Beam angle adjustment: 0° to +15° (peak to pole); -15° to 0° (side to boom). Options: First class protection, DALI and LineSwitch control, ability to program 5-step power reduction, CLO - maintaining luminous flux in time. Equipped with surge protection SP10kV as standard.

### **TECHNICAL PARAMETERS TABLE**

| Nominal power [W]:                | 53          |
|-----------------------------------|-------------|
| Light source:                     | LED module  |
| Colour temperature [K]:           | 4000        |
| Luminous flux [lm]:               | 7300        |
| Rated power of the luminaire [W]: | 53          |
| Light distribution type:          | RM1         |
| Supply voltage [V]:               | 220-240     |
| Electrical protection class:      | Ш           |
| Energy efficiency class:          | С           |
| Luminous efficacy [lm/W]:         | 138         |
| Colour rendering index:           | >70         |
| SDCM:                             | ≤3          |
| Power factor:                     | 0.96        |
| Surge protection [kV]:            | 10          |
| Diffuser material:                | glass       |
| Diffuser colour:                  | transparent |
| Optics material:                  | PMMA        |
| Optics:                           | matrix lens |
| Material of the body:             | aluminium   |
| Colour of the body:               | grey        |
| Dimensions (H/W/T/S) [mm]:        | 648/262/128 |
| Mounting dimensions [mm]:         | ø60         |
| Impact resistance:                | IK08        |
|                                   |             |