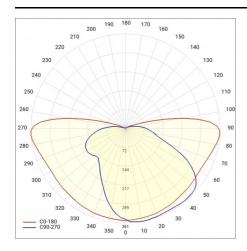

|
| Warranty [years]:               | 5                                                                                 |
| ETIM class:                     | EC000062                                                                          |
| Warranty [years]:               | 5                                                                                 |
| ULOR:                           | 0%                                                                                |
| Manual:                         | Download PDF                                                                      |
| Plik LDT:                       | Download                                                                          |

### **LIGHT CURVES**





## CORONA STREET LED EVO RM1 7300LM II KL. IP66 740 SP10KV (53W)

**DETAILED CARD** 

### **ACCESSORIES AVAILABLE**

| index   | Name                     |
|---------|--------------------------|
| UL00141 | mounting grip 76mm       |
| 314049  | wall holder (galvanized) |
| 314056  | wall holder (grey)       |







mounting grip 76mm (UL00141)

wall holder (galvanized) (314049)

wall holder (grey) (314056)

Card creation date: 08 August 2022