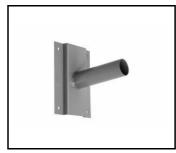

### **ACCESSORIES AVAILABLE**

| index   | Name                     |
|---------|--------------------------|
| UL00141 | mounting grip 76mm       |
| 314049  | wall holder (galvanized) |
| 314056  | wall holder (grey)       |

mounting grip 76mm (UL00141)

wall holder (galvanized) (314049)

wall holder (grey) (314056)

Card creation date: 08 August 2022