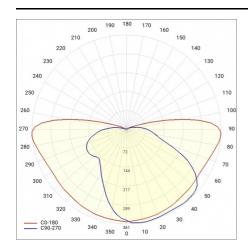

|
| Warranty [years]:               | 5                                                                                 |
| ETIM class:                     | EC000062                                                                          |
| Warranty [years]:               | 5                                                                                 |
| ULOR:                           | 0%                                                                                |
| Manual:                         | Download PDF                                                                      |
| Plik LDT:                       | Download                                                                          |

### **LIGHT CURVES**





# CORONA STREET LED EVO RM1 7000LM DALI I KL. IP66 757 SP10KV (47W)

**DETAILED CARD** 

#### **ACCESSORIES AVAILABLE**

| index   | Name                     |
|---------|--------------------------|
| UL00141 | mounting grip 76mm       |
| 314049  | wall holder (galvanized) |
| 314056  | wall holder (grey)       |







mounting grip 76mm (UL00141)

wall holder (galvanized) (314049)

wall holder (grey) (314056)

Card creation date: 08 August 2022

The company reserves the right to make design changes or upgrades in the presented product. Product data sheet does not constitute an offer. \* Parameter tolerance is +/- 10%