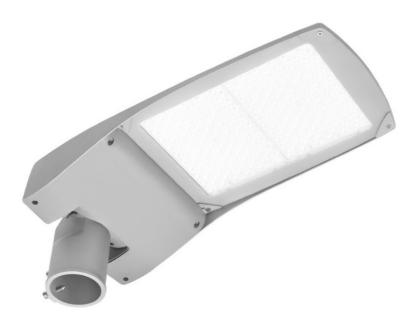

## CORONA STREET LED EVO RM1 7000LM DALI I KL. IP66 757 SP10KV (47W)

**DETAILED CARD** 

### **CHARACTERISTICS**

Road LED fitting with integrated energy-saving LED module and high luminous flux. The body and handle has been made out of die cast aluminum, powder painted in gray (RAL9006). Accessory cover made out of plastic. The fitting uses directional lens matrices made of PMMA, available versions: RM1 (Road Medium 1), RW1 (Road Wide 1). Lampshade is made out of hardened glass. IP66 ingress protection class and IK08 impact-rating features make this fitting extremely tight and shock-resistant (vandal-resistant). Integrated, step-regulated grip allows to set the fitting. Beam angle adjustment: 0° to +15° (peak to pole); -15° to 0° (side to boom). Options: First class protection, DALI and LineSwitch control, ability to program 5-step power reduction, CLO - maintaining luminous flux in time. Equipped with surge protection SP10kV as standard.

### **APPLICATION**

This road fitting is designed to be used in open areas for lighting: highways, expressways, streets, local roads, crossroads and carparks.