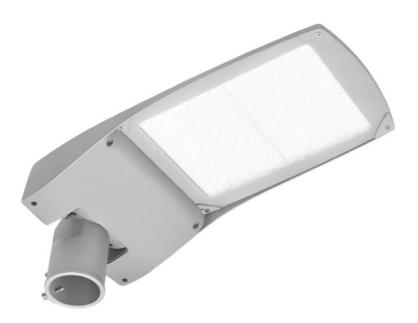

### **CHARACTERISTICS**

Road LED fitting with integrated energy-saving LED module and high luminous flux. The body and handle has been made out of die cast aluminum, powder painted in gray (RAL9006). Accessory cover made out of plastic. The fitting uses directional lens matrices made of PMMA, available versions: RM1 (Road Medium 1), RW1 (Road Wide 1). Lampshade is made out of hardened glass. IP66 ingress protection class and IK08 impact-rating features make this fitting extremely tight and shock-resistant (vandal-resistant). Integrated, step-regulated grip allows to set the fitting. Beam angle adjustment: 0° to +15° (peak to pole); -15° to 0° (side to boom). Options: First class protection, DALI and LineSwitch control, ability to program 5-step power reduction, CLO - maintaining luminous flux in time. Equipped with surge protection SP10kV as standard.

### **APPLICATION**

This road fitting is designed to be used in open areas for lighting: highways, expressways, streets, local roads, crossroads and carparks.