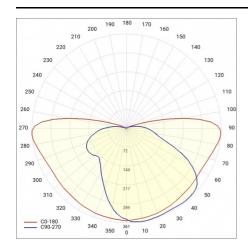

| Plik LDT:                       | Download                          |

### **LIGHT CURVES**





## CORONA STREET LED EVO RM1 4300LM I KL. IP66 757 SP10KV (30W)

**DETAILED CARD** 

### **ACCESSORIES AVAILABLE**

| index   | Name                     |
|---------|--------------------------|
| UL00141 | mounting grip 76mm       |
| 314049  | wall holder (galvanized) |
| 314056  | wall holder (grey)       |







mounting grip 76mm (UL00141)

wall holder (galvanized) (314049)

wall holder (grey) (314056)

Card creation date: 08 August 2022