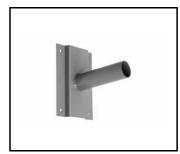

### **ACCESSORIES AVAILABLE**

| index   | Name                     |
|---------|--------------------------|
| UL00141 | mounting grip 76mm       |
| 314049  | wall holder (galvanized) |
| 314056  | wall holder (grey)       |

mounting grip 76mm (UL00141)

wall holder (galvanized) (314049)

wall holder (grey) (314056)

Card creation date: 08 August 2022

Page 3/3