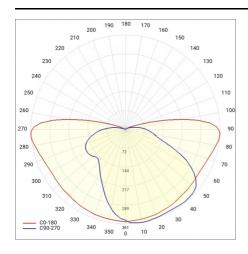

|
| ETIM class:                     | EC000062                                                                          |
| Warranty [years]:               | 5                                                                                 |
| ULOR:                           | 0%                                                                                |
| Manual:                         | Download PDF                                                                      |
| Plik LDT:                       | Download                                                                          |
|                                 |                                                                                   |

### **LIGHT CURVES**





### CORONA STREET LED EVO RM1 4250LM DALI I KL. IP66 757 **SP10KV (30W)**

**DETAILED CARD** 

### **ACCESSORIES AVAILABLE**

| index   | Name                     |
|---------|--------------------------|
| UL00141 | mounting grip 76mm       |
| 314049  | wall holder (galvanized) |
| 314056  | wall holder (grey)       |







mounting grip 76mm (UL00141)

wall holder (galvanized) (314049)

wall holder (grey) (314056)

Card creation date: 08 August 2022





Page 3/3