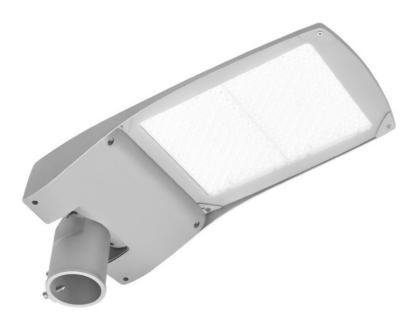

### **CHARACTERISTICS**

Road LED fitting with integrated energy-saving LED module and high luminous flux. The body and handle has been made out of die cast aluminum, powder painted in gray (RAL9006). Accessory cover made out of plastic. The fitting uses directional lens matrices made of PMMA, available versions: RM1 (Road Medium 1), RW1 (Road Wide 1). Lampshade is made out of hardened glass. IP66 ingress protection class and IK08 impact-rating features make this fitting extremely tight and shock-resistant (vandal-resistant). Integrated, step-regulated grip allows to set the fitting. Beam angle adjustment: 0° to +15° (peak to pole); -15° to 0° (side to boom). Options: First class protection, DALI and LineSwitch control, ability to program 5-step power reduction, CLO - maintaining luminous flux in time. Equipped with surge protection SP10kV as standard.

### **TECHNICAL PARAMETERS TABLE**

| N . 1                             | 20          |
|-----------------------------------|-------------|
| Nominal power [W]:                | 30          |
| Light source:                     | LED module  |
| Colour temperature [K]:           | 5700        |
| Luminous flux [lm]:               | 4300        |
| Rated power of the luminaire [W]: | 30          |
| Light distribution type:          | RM1         |
| Supply voltage [V]:               | 220-240     |
| DIMM DALI:                        | yes         |
| Electrical protection class:      | I           |
| Energy efficiency class:          | С           |
| Luminous efficacy [lm/W]:         | 143         |
| Colour rendering index:           | >70         |
| SDCM:                             | ≤3          |
| Power factor:                     | 0.93        |
| Surge protection [kV]:            | 10          |
| Diffuser material:                | glass       |
| Diffuser colour:                  | transparent |
| Optics material:                  | PMMA        |
| Optics:                           | matrix lens |
| Material of the body:             | aluminium   |
| Colour of the body:               | grey        |
| Dimensions (H/W/T/S) [mm]:        | 648/262/128 |
| Mounting dimensions [mm]:         | ø60         |
| Impact resistance:                | IK08        |