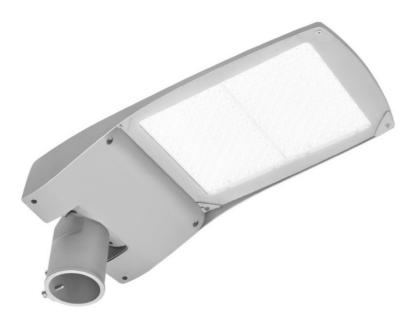

### **CHARACTERISTICS**

Road LED fitting with integrated energy-saving LED module and high luminous flux. The body and handle has been made out of die cast aluminum, powder painted in gray (RAL9006). Accessory cover made out of plastic. The fitting uses directional lens matrices made of PMMA, available versions: RM1 (Road Medium 1), RW1 (Road Wide 1). Lampshade is made out of hardened glass. IP66 ingress protection class and IK08 impact-rating features make this fitting extremely tight and shock-resistant (vandal-resistant). Integrated, step-regulated grip allows to set the fitting. Beam angle adjustment: 0° to +15° (peak to pole); -15° to 0° (side to boom). Options: First class protection, DALI and LineSwitch control, ability to program 5-step power reduction, CLO - maintaining luminous flux in time. Equipped with surge protection SP10kV as standard.

### **TECHNICAL PARAMETERS TABLE**

| Nominal power [W]:                | 30          |
|-----------------------------------|-------------|
| Light source:                     | LED module  |
| Colour temperature [K]:           | 4000        |
| Luminous flux [Im]:               | 4100        |
| Rated power of the luminaire [W]: | 30          |
| Light distribution type:          | RM1         |
| Supply voltage [V]:               | 220-240     |
| Electrical protection class:      | II          |
| Energy efficiency class:          | С           |
| Luminous efficacy [lm/W]:         | 137         |
| Colour rendering index:           | >70         |
| SDCM:                             | ≤3          |
| Power factor:                     | 0.93        |
| Surge protection [kV]:            | 10          |
| Diffuser material:                | glass       |
| Diffuser colour:                  | transparent |
| Optics material:                  | PMMA        |
| Optics:                           | matrix lens |
| Material of the body:             | aluminium   |
| Colour of the body:               | grey        |
| Dimensions (H/W/T/S) [mm]:        | 648/262/128 |
| Mounting dimensions [mm]:         | ø60         |
| Impact resistance:                | IK08        |
|                                   |             |