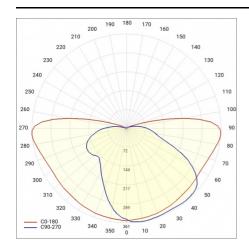

|
| Warranty [years]:               | 5                                                                                 |
| ETIM class:                     | EC000062                                                                          |
| Warranty [years]:               | 5                                                                                 |
| ULOR:                           | 0%                                                                                |
| Manual:                         | Download PDF                                                                      |
| Plik LDT:                       | Download                                                                          |

### **LIGHT CURVES**





## CORONA STREET LED EVO RM1 4100LM II KL. IP66 740 SP10KV (30W)

**DETAILED CARD** 

#### **ACCESSORIES AVAILABLE**

| index   | Name                     |
|---------|--------------------------|
| UL00141 | mounting grip 76mm       |
| 314049  | wall holder (galvanized) |
| 314056  | wall holder (grey)       |







mounting grip 76mm (UL00141)

wall holder (galvanized) (314049)

wall holder (grey) (314056)

Card creation date: 08 August 2022