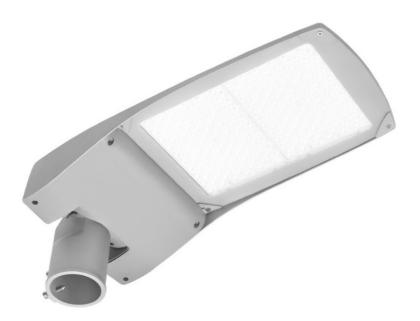

#### **CHARACTERISTICS**

Road LED fitting with integrated energy-saving LED module and high luminous flux. The body and handle has been made out of die cast aluminum, powder painted in gray (RAL9006). Accessory cover made out of plastic. The fitting uses directional lens matrices made of PMMA, available versions: RM1 (Road Medium 1), RW1 (Road Wide 1). Lampshade is made out of hardened glass. IP66 ingress protection class and IK08 impact-rating features make this fitting extremely tight and shock-resistant (vandal-resistant). Integrated, step-regulated grip allows to set the fitting. Beam angle adjustment: 0° to +15° (peak to pole); -15° to 0° (side to boom). Options: First class protection, DALI and LineSwitch control, ability to program 5-step power reduction, CLO - maintaining luminous flux in time. Equipped with surge protection SP10kV as standard.

#### **TECHNICAL PARAMETERS TABLE**

| Nominal power [W]:                | 93          |
|-----------------------------------|-------------|
| Light source:                     | LED module  |
| Colour temperature [K]:           | 5700        |
| Luminous flux [lm]:               | 12600       |
| Rated power of the luminaire [W]: | 93          |
| Light distribution type:          | RM1         |
| Supply voltage [V]:               | 220-240     |
| DIMM DALI:                        | yes         |
| Frequency [Hz]:                   | 50 - 60     |
| Electrical protection class:      | II          |
| Energy efficiency class:          | D           |
| Luminous efficacy [lm/W]:         | 135         |
| Colour rendering index:           | >70         |
| SDCM:                             | ≤3          |
| Power factor:                     | 0.98        |
| Surge protection [kV]:            | 10          |
| Diffuser material:                | glass       |
| Diffuser colour:                  | transparent |
| Optics material:                  | PMMA        |
| Optics:                           | matrix lens |
| Material of the body:             | aluminium   |
| Colour of the body:               | grey        |
| Dimensions (H/W/T/S) [mm]:        | 648/262/128 |
| Mounting dimensions [mm]:         | ø60         |
| Impact resistance:                | IK08        |
|                                   |             |