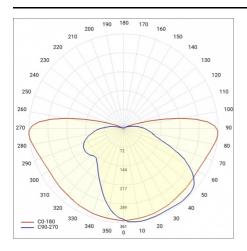

|
| ETIM class:                     | EC000062                                                                          |
| Warranty [years]:               | 5                                                                                 |
| ULOR:                           | 0%                                                                                |
| Manual:                         | Download PDF                                                                      |
| Plik LDT:                       | Download                                                                          |
|                                 |                                                                                   |

### **LIGHT CURVES**





# CORONA STREET LED EVO RM1 12600LM DALI II KL. IP66 757 SP10KV (93W)

**DETAILED CARD** 

### **ACCESSORIES AVAILABLE**

| index   | Name                     |
|---------|--------------------------|
| UL00141 | mounting grip 76mm       |
| 314049  | wall holder (galvanized) |
| 314056  | wall holder (grey)       |







mounting grip 76mm (UL00141)

wall holder (galvanized) (314049)

wall holder (grey) (314056)

Card creation date: 08 August 2022