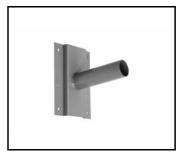

### **ACCESSORIES AVAILABLE**

| ·       |                          |
|---------|--------------------------|
| index   | Name                     |
| UL00141 | mounting grip 76mm       |
| 314049  | wall holder (galvanized) |
| 314056  | wall holder (grey)       |

mounting grip 76mm (UL00141)

wall holder (galvanized) (314049)

wall holder (grey) (314056)

Card creation date: 08 August 2022