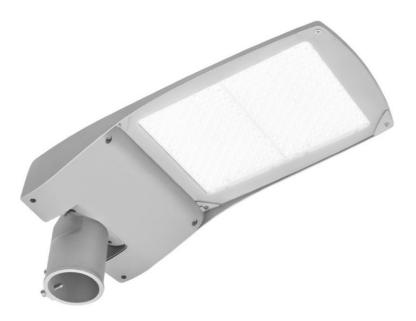

#### **CHARACTERISTICS**

Road LED fitting with integrated energy-saving LED module and high luminous flux. The body and handle has been made out of die cast aluminum, powder painted in gray (RAL9006). Accessory cover made out of plastic. The fitting uses directional lens matrices made of PMMA, available versions: RM1 (Road Medium 1), RW1 (Road Wide 1). Lampshade is made out of hardened glass. IP66 ingress protection class and IK08 impact-rating features make this fitting extremely tight and shock-resistant (vandal-resistant). Integrated, step-regulated grip allows to set the fitting. Beam angle adjustment: 0° to +15° (peak to pole); -15° to 0° (side to boom). Options: First class protection, DALI and LineSwitch control, ability to program 5-step power reduction, CLO - maintaining luminous flux in time. Equipped with surge protection SP10kV as standard.

### **APPLICATION**

This road fitting is designed to be used in open areas for lighting: highways, expressways, streets, local roads, crossroads and carparks.