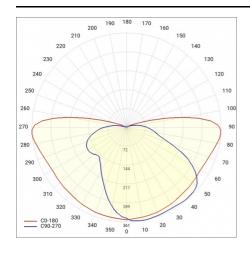

|
| Warranty [years]:               | 5                                                                                 |
| ETIM class:                     | EC000062                                                                          |
| Warranty [years]:               | 5                                                                                 |
| ULOR:                           | 0%                                                                                |
| Manual:                         | Download PDF                                                                      |
| Plik LDT:                       | Download                                                                          |

### **LIGHT CURVES**





## CORONA STREET LED EVO RM1 12600LM DALI I KL. IP66 740 SP10KV (100W)

**DETAILED CARD** 

### **ACCESSORIES AVAILABLE**

| ·       |                          |
|---------|--------------------------|
| index   | Name                     |
| UL00141 | mounting grip 76mm       |
| 314049  | wall holder (galvanized) |
| 314056  | wall holder (grey)       |







mounting grip 76mm (UL00141)

wall holder (galvanized) (314049)

wall holder (grey) (314056)

Card creation date: 08 August 2022