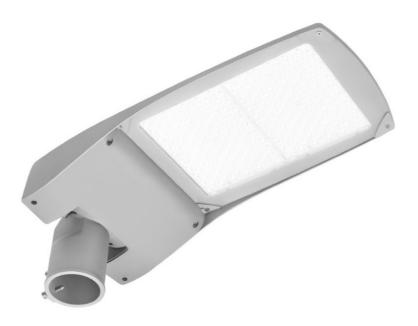

## CORONA STREET LED EVO RM1 12000LM II KL. IP66 740 SP10KV (93W)

**DETAILED CARD** 

### **CHARACTERISTICS**

Road LED fitting with integrated energy-saving LED module and high luminous flux. The body and handle has been made out of die cast aluminum, powder painted in gray (RAL9006). Accessory cover made out of plastic. The fitting uses directional lens matrices made of PMMA, available versions: RM1 (Road Medium 1), RW1 (Road Wide 1). Lampshade is made out of hardened glass. IP66 ingress protection class and IK08 impact-rating features make this fitting extremely tight and shock-resistant (vandal-resistant). Integrated, step-regulated grip allows to set the fitting. Beam angle adjustment: 0° to +15° (peak to pole); -15° to 0° (side to boom). Options: First class protection, DALI and LineSwitch control, ability to program 5-step power reduction, CLO - maintaining luminous flux in time. Equipped with surge protection SP10kV as standard.

### **APPLICATION**

This road fitting is designed to be used in open areas for lighting: highways, expressways, streets, local roads, crossroads and carparks.