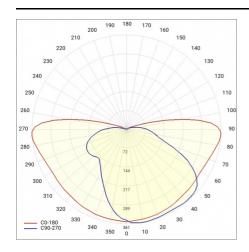

|
| Warranty [years]:               | 5                                                                                 |
| ETIM class:                     | EC000062                                                                          |
| Warranty [years]:               | 5                                                                                 |
| ULOR:                           | 0%                                                                                |
| Manual:                         | Download PDF                                                                      |
| Plik LDT:                       | Download                                                                          |

### LIGHT CURVES





## CORONA STREET LED EVO RM1 12000LM II KL. IP66 740 SP10KV (93W)

**DETAILED CARD** 

### **ACCESSORIES AVAILABLE**

| index   | Name                     |
|---------|--------------------------|
| UL00141 | mounting grip 76mm       |
| 314049  | wall holder (galvanized) |
| 314056  | wall holder (grey)       |







mounting grip 76mm (UL00141)

wall holder (galvanized) (314049)

wall holder (grey) (314056)

Card creation date: 08 August 2022