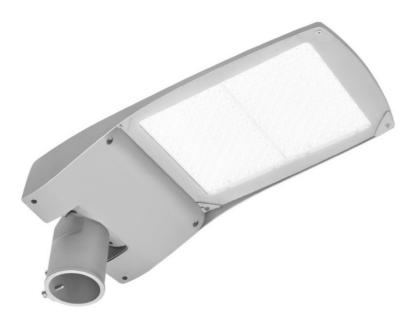

### **CHARACTERISTICS**

Road LED fitting with integrated energy-saving LED module and high luminous flux. The body and handle has been made out of die cast aluminum, powder painted in gray (RAL9006). Accessory cover made out of plastic. The fitting uses directional lens matrices made of PMMA, available versions: RM1 (Road Medium 1), RW1 (Road Wide 1). Lampshade is made out of hardened glass. IP66 ingress protection class and IK08 impact-rating features make this fitting extremely tight and shock-resistant (vandal-resistant). Integrated, step-regulated grip allows to set the fitting. Beam angle adjustment: 0° to +15° (peak to pole); -15° to 0° (side to boom). Options: First class protection, DALI and LineSwitch control, ability to program 5-step power reduction, CLO - maintaining luminous flux in time. Equipped with surge protection SP10kV as standard.

### **APPLICATION**

This road fitting is designed to be used in open areas for lighting: highways, expressways, streets, local roads, crossroads and carparks.