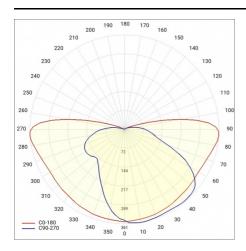

|
| Warranty [years]:               | 5                                                                                 |
| ETIM class:                     | EC000062                                                                          |
| Warranty [years]:               | 5                                                                                 |
| ULOR:                           | 0%                                                                                |
| Manual:                         | Download PDF                                                                      |
| Plik LDT:                       | Download                                                                          |

### **LIGHT CURVES**





# CORONA STREET LED EVO RM1 12000LM DALI I KL. IP66 740 SP10KV (93W)

**DETAILED CARD** 

#### **ACCESSORIES AVAILABLE**

| index   | Name                     |
|---------|--------------------------|
| UL00141 | mounting grip 76mm       |
| 314049  | wall holder (galvanized) |
| 314056  | wall holder (grey)       |







mounting grip 76mm (UL00141)

wall holder (galvanized) (314049)

wall holder (grey) (314056)

Card creation date: 08 August 2022