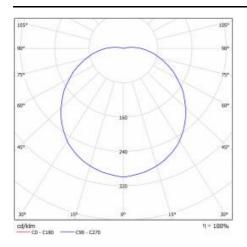

|
| Light distribution type:             | lambertian                                                                        |
| Dimensions of bulk box (H/W/D) [mm]: | 794/1194/982                                                                      |
| Photobiological safety:              | Risk Group 1 (no photobiological<br>hazard under normal behavioral<br>limitation) |
| EDGE/BOX Colour:                     | white                                                                             |
| Manual:                              | Download PDF                                                                      |
| Plik LDT:                            | Download                                                                          |

### **LIGHT CURVES**





# CAPELLA LED PLUS EDGE BOX RING 340MM 950LM IP54 PIR 830 (11W)

**DETAILED CARD** 

### **TECHNICAL DETAILS**



CAPELLA LED EDGE

Card creation date: 17 February 2025

The company reserves the right to make design changes or upgrades in the presented product. Product data sheet does not constitute an offer. \* Parameter tolerance is +/- 10%