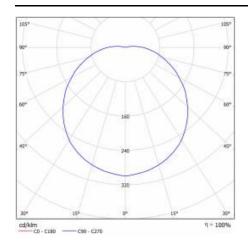

| EDGE BOX RING IP65 plus 220 - 240 17,5-25,2 lambertian                                                                                          |
| Product line:  AC voltage range [V]:  UGR (4H8H):  Light distribution type:  Dimensions of bulk box (H/W/D) [mm]:                          | EDGE BOX RING IP65 plus 220 - 240 17,5-25,2 lambertian 794/1194/982 Risk Group 1 (no photobiological hazard under normal behavioral             |
| Product line:  AC voltage range [V]:  UGR (4H8H):  Light distribution type:  Dimensions of bulk box (H/W/D) [mm]:  Photobiological safety: | EDGE BOX RING IP65 plus 220 - 240 17,5-25,2 lambertian 794/1194/982 Risk Group 1 (no photobiological hazard under normal behavioral limitation) |

## **LIGHT CURVES**





# CAPELLA LED PLUS EDGE BOX RING 340MM 1500LM IP65 840 (15W)

**DETAILED CARD** 

### **TECHNICAL DETAILS**



CAPELLA LED EDGE

Card creation date: 17 February 2025

The company reserves the right to make design changes or upgrades in the presented product. Product data sheet does not constitute an offer. \* Parameter tolerance is +/- 10%