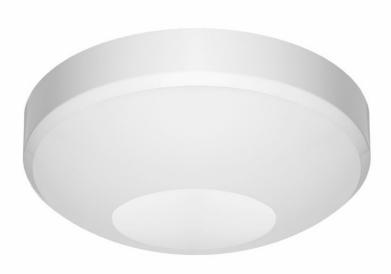

## CAPELLA LED PLUS EDGE BOX RING 340MM 1500LM IP54 RCR 840 (15W)

**DETAILED CARD** 

### **CHARACTERISTICS**

CAPELLA LED is a wide line of luminaires combining high aesthetic values and lighting parameters. The body has been made from ABS and the frosted diffuser from impact-resistant polycarbonate (PC). A multitude of versions makes it possible to adapt the luminaire to many non-standard applications.

### **APPLICATION**

Surface-mounted wall or ceiling luminaire intended for indoor use (utility rooms, staircases, circulation routes). It is also available in a version with an RF motion detector which is especially recommended for use in spaces open to the public.