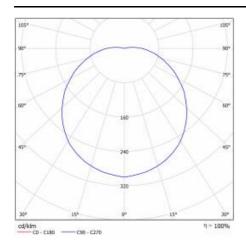

|
| Light distribution type:             | lambertian                                                                        |
| Dimensions of bulk box (H/W/D) [mm]: | 794/1194/982                                                                      |
| Photobiological safety:              | Risk Group 1 (no photobiological<br>hazard under normal behavioral<br>limitation) |
| EDGE/BOX Colour:                     | white                                                                             |
| Manual:                              | Download PDF                                                                      |
| Plik LDT:                            | Download                                                                          |

### **LIGHT CURVES**





# CAPELLA LED PLUS EDGE BOX RING 340MM 1500LM IP54 RCR 840 (15W)

**DETAILED CARD** 

### **TECHNICAL DETAILS**



CAPELLA LED EDGE

Card creation date: 17 February 2025

The company reserves the right to make design changes or upgrades in the presented product. Product data sheet does not constitute an offer. \* Parameter tolerance is +/- 10%