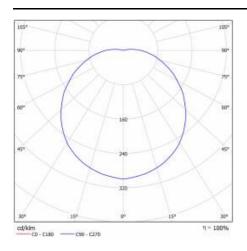

## **LIGHT CURVES**

### **TECHNICAL PARAMETERS TABLE**

| Light source:  Nominal power [W]:  Rated power of the luminaire [W]:  Supply voltage [V]:  Frequency [Hz]:  Luminous flux [Im]:  Luminous efficacy [Im/W]:  Energy efficiency class:  Electrical protection class:  Colour temperature [K]:  3000  Colour rendering index: |  |
|----------------------------------------------------------------------------------------------------------------------------------------------------------------------------------------------------------------------------------------------------------------------------|--|
| Rated power of the luminaire [W]: 16  Supply voltage [V]: 220-240  Frequency [Hz]: 50 - 60  Luminous flux [Im]: 1400  Luminous efficacy [Im/W]: 88  Energy efficiency class: F  Electrical protection class: II  Colour temperature [K]: 3000                              |  |
| Supply voltage [V]: 220-240  Frequency [Hz]: 50 - 60  Luminous flux [lm]: 1400  Luminous efficacy [lm/W]: 88  Energy efficiency class: F  Electrical protection class: II  Colour temperature [K]: 3000                                                                    |  |
| Frequency [Hz]: 50 - 60  Luminous flux [lm]: 1400  Luminous efficacy [lm/W]: 88  Energy efficiency class: F  Electrical protection class: II  Colour temperature [K]: 3000                                                                                                 |  |
| Luminous flux [lm]: 1400  Luminous efficacy [lm/W]: 88  Energy efficiency class: F  Electrical protection class: II  Colour temperature [K]: 3000                                                                                                                          |  |
| Luminous efficacy [Im/W]:  Energy efficiency class:  Electrical protection class:  Colour temperature [K]:  88  F  3000                                                                                                                                                    |  |
| Energy efficiency class:  Electrical protection class:  Colour temperature [K]:  F  3000                                                                                                                                                                                   |  |
| Electrical protection class:  Colour temperature [K]:  3000                                                                                                                                                                                                                |  |
| Colour temperature [K]: 3000                                                                                                                                                                                                                                               |  |
|                                                                                                                                                                                                                                                                            |  |
| Colour rendering index: 80                                                                                                                                                                                                                                                 |  |
|                                                                                                                                                                                                                                                                            |  |
| <b>SDCM:</b> ≤ 3                                                                                                                                                                                                                                                           |  |
| Power factor: 0.95                                                                                                                                                                                                                                                         |  |
| <b>LED lifespan L70B50 [h]:</b> 115000                                                                                                                                                                                                                                     |  |
| Beam angle [°]: 120                                                                                                                                                                                                                                                        |  |
| Surge protection [kV]:                                                                                                                                                                                                                                                     |  |
| Diffuser material: PC                                                                                                                                                                                                                                                      |  |
| Diffuser type: OPAL                                                                                                                                                                                                                                                        |  |
| Diffuser colour: white                                                                                                                                                                                                                                                     |  |
| Optics material: PMMA                                                                                                                                                                                                                                                      |  |
| Optics: lens                                                                                                                                                                                                                                                               |  |
| Material of the body: ABS                                                                                                                                                                                                                                                  |  |
| Colour of the body: white                                                                                                                                                                                                                                                  |  |
| Ring material: ABS                                                                                                                                                                                                                                                         |  |
| Ring colour: white                                                                                                                                                                                                                                                         |  |