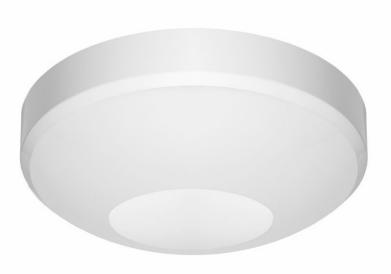

# CAPELLA LED PLUS EDGE BOX RING 1400LM 830 IP54 DALI BIAŁY (15W) 340MM

**DETAILED CARD** 

### **CHARACTERISTICS**

CAPELLA LED is a wide line of luminaires combining high aesthetic values and lighting parameters. The body has been made from ABS and the frosted diffuser from impact-resistant polycarbonate (PC). A multitude of versions makes it possible to adapt the luminaire to many non-standard applications.

## **APPLICATION**

Surface-mounted wall or ceiling luminaire intended for indoor use (utility rooms, staircases, circulation routes). It is also available in a version with an RF motion detector which is especially recommended for use in spaces open to the public.